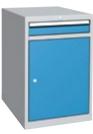

### **Underslung Containers**

212×700×500 mm

200 kg

1 Drawer

Type **3433** 

340 × 700 × 500 mm

3 Drawers

Type **3434** 