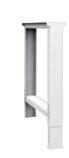

1 Shelf

Fixed Adjustable in 35 mm Steps Type **3429** Type **3430** 790–1030 mm (height) 😭 810 mm (height)

► For 150-240 mm tall drawers.