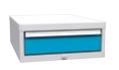

### **Underslung Containers**

212×700×500 mm

200 kg

1 Drawer

Type **3433** 

340 × 700 × 500 mm

3 Drawers

Type **3434** 