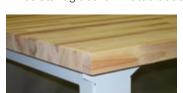

## Worktops

► Made of robust, 40 mm thick waterresistant glued laminated beech board.

| Type <b>3427</b> | Type <b>3428</b> |
|------------------|------------------|
|                  | 750 × 2000 mm    |
|                  |                  |