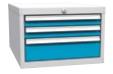

## **Free-Standing Containers**

**Uprights** 

| 3 Drawers  |                    |  |  |
|------------|--------------------|--|--|
| Туре       | 3153               |  |  |
| $\bigcirc$ | 810 × 700 × 500 mm |  |  |
| <b>孕</b>   | 300 kg             |  |  |

| 5 Drawers  |                    |  |
|------------|--------------------|--|
| Туре       | 3154               |  |
| $\bigcirc$ | 810 × 700 × 500 mm |  |
| 孕          | 300 kg             |  |

| Type <b>3152</b>    |
|---------------------|
| \$10 × 700 × 500 mr |
| <u>구</u> 300 kg     |
|                     |