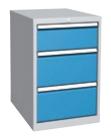

## **Free-Standing Containers**

**Uprights** 

| 3 Drawers  |                    |  |  |
|------------|--------------------|--|--|
| Туре       | 3153               |  |  |
| $\bigcirc$ | 810 × 700 × 500 mm |  |  |
| <b>孕</b>   | 300 kg             |  |  |