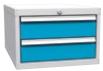

## Workbenches

# for workshop

- ▶ The workbenches consist of a worktop in two lengths, uprights in either fixed or adjustable variants, cabinets, and containers.
- ▶ The uprights and containers are mounted directly to the underside of the worktop.
- ► Cabinets and containers also form the leg of the workbench.
- ► Total height of the workbench after assembly is 850 mm.

### **Underslung Containers**



212×700×500 mm

200 kg

1 Drawer

Type **3433** 



340 × 700 × 500 mm

3 Drawers

Type **3434** 



# 2 Drawers

## Type **3435** 340×700×500 mm

### Crosspiece

▶ Used to reinforce the workbench structure.



| Type <b>3431</b> | Type <b>3432</b> |
|------------------|------------------|
| 1500 mm (length) | 2000 mm (length) |

## **Free-Standing Containers**











**Uprights** 



| 3 Drawers  |                    |  |  |
|------------|--------------------|--|--|
| Туре       | 3153               |  |  |
| $\bigcirc$ | 810 × 700 × 500 mm |  |  |
| <b>孕</b>   | 300 kg             |  |  |

| 5 Drawers  |                    |  |
|------------|--------------------|--|
| Туре       | 3154               |  |
| $\bigcirc$ | 810 × 700 × 500 mm |  |
| 孕          | 300 kg             |  |



| Type <b>3152</b>    |
|---------------------|
| \$10 × 700 × 500 mr |
| <u>구</u> 300 kg     |
|