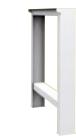

1 Shelf

Fixed Adjustable in 35 mm Steps Type **3429** Type **3430** 790–1030 mm (height) 😭 810 mm (height)

► For 150-240 mm tall drawers.