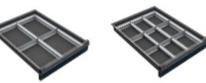

## **Drawer Dividers**

Type 3484

► For 60–120 mm tall drawers.

Type 3485

Type 3486

Type 3487

274 en.mevatec.cz