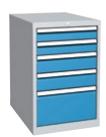

| 5 Drawers  |                    |  |
|------------|--------------------|--|
| Туре       | 3154               |  |
| $\bigcirc$ | 810 × 700 × 500 mm |  |
| 孕          | 300 kg             |  |

| Type <b>3152</b>    |
|---------------------|
| \$10 × 700 × 500 mr |
| <u>구</u> 300 kg     |
|                     |