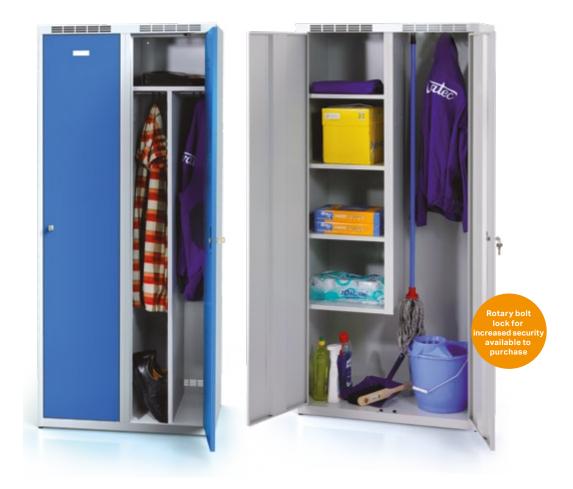

- High-capacity cabinet with separate 400 mm compartments.
- Each compartment is lockable with a cylindrical lock.
- Equipment: shelf, hanger rail, 3× hook, divider wall in each compartment.

• Suitable for storing cleaning equipment.

- Wider space at the bottom for larger items (e.g. bucket).
- ► Lockable with a single cylindrical lock.
- Equipment: 4× shelf, hanger rail, 3× hook.

| Type <b>4934</b> Type <b>4936</b> |             |
|-----------------------------------|-------------|
| Туре 4935 🖊                       | Туре 4937 🖊 |
| 400×500×1800 mm                   |             |
| 곱 30 kg                           | 55 kg       |