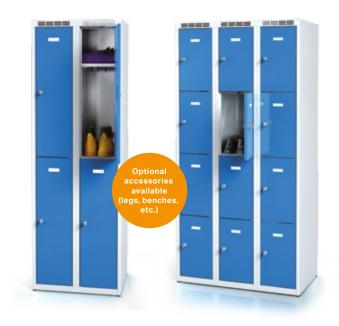

## with box, and Z-door type

- ► High-quality welded body.
- ► Effective ventilation system.
- ► Highly resistant to forced entry thanks to double-walled doors and a recessed surface preventing the door from being pushed in or the deadbolt of the lock from being cut.
- ► Each section separately lockable with a cylindrical lock.
- ► Holes in the sides for interconnecting in a row.