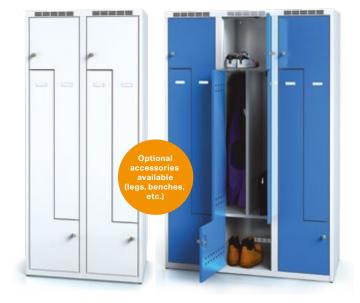

en.mevatec.cz

- ► Effective ventilation system.
- ► Highly resistant to forced entry thanks to double-walled doors and a recessed surface preventing the door from being pushed in or the deadbolt of the lock from being cut.
- ► Each section separately lockable with a cylindrical lock.
- ► Equipment: hanger rail, 3× hook.
- ► Quality powder coated surface finish.
- ► Holes in the sides for interconnecting in a row.