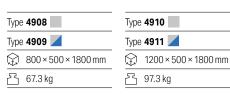

| Type <b>4912</b> | Type <b>4914</b> | Type <b>4916</b> | Type <b>4918</b> | Type <b>4920</b>    | Type <b>4922</b>    |
|------------------|------------------|------------------|------------------|---------------------|---------------------|
| Type <b>4913</b> | Type <b>4915</b> | Type <b>4917</b> | Type <b>4919</b> | Type <b>4921</b>    | Type <b>4923</b>    |
| 600×500×1800 mm  | 900×500×1800 mm  | 600×500×1800 mm  | 900×500×1800 mm  | 600 × 500 × 1800 mm | 900 × 500 × 1800 mm |
| <u> </u> 47.3 kg | 子 67.3 kg        | <u> </u>         | 子 72.3 kg        | 子 55.6 kg           | 子 79.6 kg           |