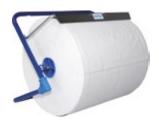

## Mobile II

- ► Wheels for portability.
- Handy rubbish bag holder.

### Type 7648

| $\bigotimes$ | 500×440×830 mm |  |
|--------------|----------------|--|
| 6            | 3 kg           |  |