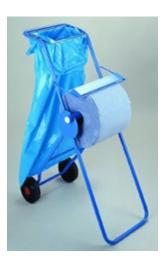

## Mobile II

- ► Wheels for portability.
- Handy rubbish bag holder.

### Type 7648

| $\bigotimes$ | 500×440×830 mm |  |
|--------------|----------------|--|
| 6            | 3 kg           |  |