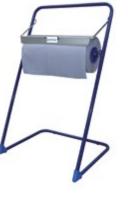

### Static

• Fitted with an edge to tear off towel.

| Туре       | 7649               |
|------------|--------------------|
| $\bigcirc$ | 500 × 440 × 830 mm |
| $\Box$     | 2.9 kg             |

## Wall-Mounted

- ► Saves space.
- Fitted with an edge to tear off towel.

#### Type **7650**

| $\bigcirc$ | 500 × 290 × 350 mm |
|------------|--------------------|
| 2          | 2.9 kg             |