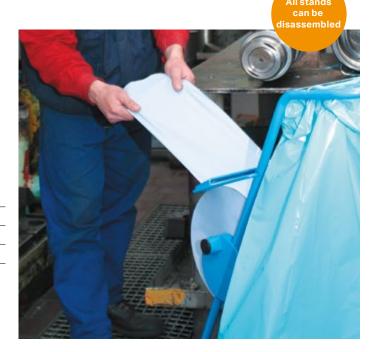

# Paper Towels

- One roll has 200 paper towels.
- ► Pack contains 6 sealed rolls.

| Туре                  | 7652                                      |
|-----------------------|-------------------------------------------|
|                       | 240 $\times$ 380 mm (towel size), 85 g/m² |
| $\overline{\bigcirc}$ | 180×240 mm                                |
| 2                     | 1.3 kg                                    |