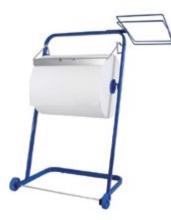

### Static

• Fitted with an edge to tear off towel.

| Туре       | 7649               |
|------------|--------------------|
| $\bigcirc$ | 500 × 440 × 830 mm |
| $\Box$     | 2.9 kg             |