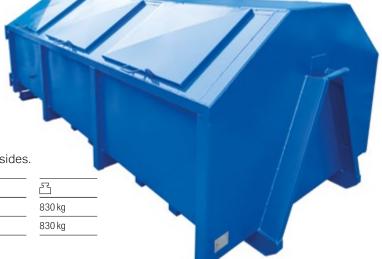

## With Gable Roof and Full Side Walls

- ► Solid gable roof with gentle slope.
- ► The roof structure is made of steel profiles.
- ► The gable wall can be fitted with ventilation on request.
- ► Suitable for collecting and transporting waste that needs to be protected against the elements.

| Type <b>6130</b> |                       |  |  |
|------------------|-----------------------|--|--|
| 0                | 12 m³                 |  |  |
| $\bigcirc$       | 3335 × 1820 × 2100 mm |  |  |
| <u>-</u> -       | 1080 kg               |  |  |