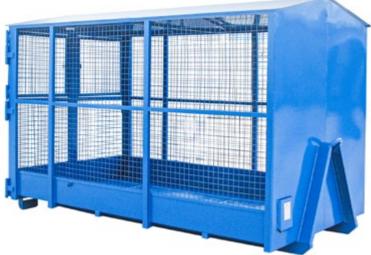

## With Gable Roof and Mesh Side Walls

- ► Solid gable roof with gentle slope.
- ► Side walls and double-wing door made of 50 × 50 × 4 mm mesh.

| Type <b>6129</b> |                       |  |
|------------------|-----------------------|--|
| 0                | 12 m³                 |  |
| $\bigcirc$       | 3335 × 1820 × 2100 mm |  |
| 5                | 900 kg                |  |