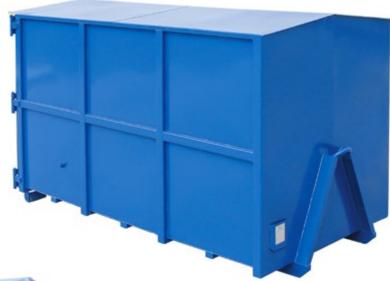

## With Gable Roof and Full Side Walls

- ► Solid gable roof with gentle slope.
- ► The roof structure is made of steel profiles.
- ► The gable wall can be fitted with ventilation on request.
- ► Suitable for collecting and transporting waste that needs to be protected against the elements.

| Type <b>6130</b> |                       |  |  |
|------------------|-----------------------|--|--|
| 0                | 12 m³                 |  |  |
| $\bigcirc$       | 3335 × 1820 × 2100 mm |  |  |
| <u>-</u> -       | 1080 kg               |  |  |