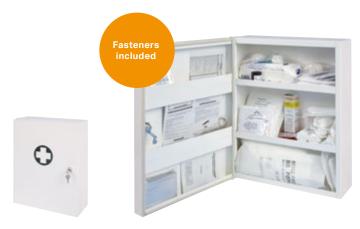

Type **4209** 

310×150×420 mm

3 kg

280×140×430 mm

写 1.4 kg

- ► Made of high-quality sheet steel.
- ► Suitable even for dusty environments thanks to a dust seal on the door.
- ► 2 fixed shelves and 2 fixed compartments on the reverse side of the door.
- ► Lockable using a cylindrical lock with two keys.
- ► Polypropylene case, easy to carry to the location of the emergency.
- ► Placed on a wall mount.
- Without interior dividers.

## Type **3500**

350×150×450 mm

4.9 kg

Type **3460** 

320×280×120 mm

○.8 kg

**292** en.mevatec.cz