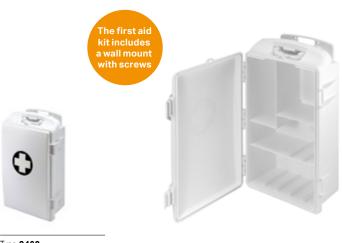

## **First Aid Kits** for the workplace

- ➤ Can be detached from the wall mount and carried to the location of the emergency.
- ► Made of polypropylene.
- ► The interior is divided into 4 compartments, 2 of which can be further subdivided using 3 adjustable dividers.
- ► Lockable with padlock (not included).

Type **4209** 

310×150×420 mm

3 kg

280×140×430 mm

写 1.4 kg

- ► Made of high-quality sheet steel.
- ► Suitable even for dusty environments thanks to a dust seal on the door.
- ► 2 fixed shelves and 2 fixed compartments on the reverse side of the door.
- ► Lockable using a cylindrical lock with two keys.
- ► Polypropylene case, easy to carry to the location of the emergency.
- ► Placed on a wall mount.
- Without interior dividers.