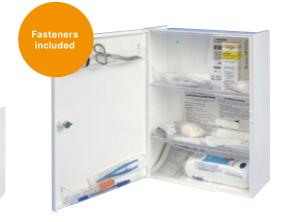

- ► Suitable for offices, workshops, and warehouses.
- ► Made of high-quality ABS plastic.
- ► 2 removable shelves and 2 removable pockets on the reverse side of the door.
- ► Lockable using a cylindrical lock with two keys.

## Type **3500**

350×150×450 mm

4.9 kg

Type **3460** 

320×280×120 mm

○.8 kg

**292** en.mevatec.cz