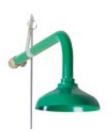

## Wall-Mounted Showers

| Type <b>7592</b>               |  |  |  |  |
|--------------------------------|--|--|--|--|
| \$\overline{\pi} 590 × 2350 mm |  |  |  |  |
|                                |  |  |  |  |