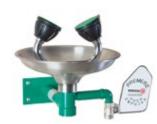

pe 3948 Type **7589** 

| Type <b>7589</b> |  |
|------------------|--|
| 260×260×284 mm   |  |
| <u> </u>         |  |

| Type <b>7590</b>          |                    |  |  |
|---------------------------|--------------------|--|--|
| $\overline{\diamondsuit}$ | 260 × 260 × 284 mm |  |  |
| 53                        | 10 kg              |  |  |

- ► Includes two saline bottles with 500 ml capacity (approx. 4 min. of rinsing) and a mirror.
- ► Basin material: polypropylene / stainless steel.
- ► Recommended water temperature: 15–35 °C.