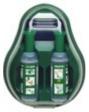

## **Wall-Mounted Eyewash Stations**

| Турє                      | 3948          |  |
|---------------------------|---------------|--|
| $\overline{\diamondsuit}$ | 320×75×410 mm |  |
| 53                        | 1.5 ka        |  |

Saline Solution 500 ml

Type **3948-A** 

► Refill (for Type 3948).

en.mevatec.cz 293