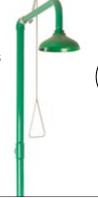

## Wall-Mounted Showers

| Type <b>7592</b>               |  |  |  |  |
|--------------------------------|--|--|--|--|
| \$\overline{\pi} 590 × 2350 mm |  |  |  |  |
|                                |  |  |  |  |

- ► Includes two saline bottles with 500 ml capacity (approx. 4 min. of rinsing) and a mirror.
- ► Basin material: polypropylene / stainless steel.
- ► Recommended water temperature: 15–35 °C.