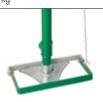

## Free-Standing Eyewash Stations and Combined Showers

|   | rype       | 7551                |
|---|------------|---------------------|
| 1 | $\Diamond$ | 260 × 260 × 1020 mm |
|   |            |                     |

- ► Eyewash station controlled by hand or foot pedal; mounted on the floor.
- Basin material: polypropylene.

EN

Type **7593**2150 mm(height)

- ► The combined shower mounts on the floor.
- Basin and shower head made of polypropylene.