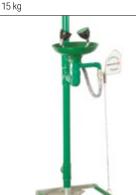

## **Wall-Mounted Eyewash Stations**

| Турє                      | 3948          |  |
|---------------------------|---------------|--|
| $\overline{\diamondsuit}$ | 320×75×410 mm |  |
| 53                        | 1.5 ka        |  |

pe 3948 Type **7589** 

| Type <b>7589</b> |  |
|------------------|--|
| 260×260×284 mm   |  |
| <u> </u>         |  |

| Type <b>7590</b>          |                    |  |  |
|---------------------------|--------------------|--|--|
| $\overline{\diamondsuit}$ | 260 × 260 × 284 mm |  |  |
| 53                        | 10 kg              |  |  |