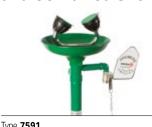

## Free-Standing Eyewash Stations and Combined Showers

|   | rype       | 7551                |
|---|------------|---------------------|
| 1 | $\Diamond$ | 260 × 260 × 1020 mm |
|   |            |                     |

- ► Eyewash station controlled by hand or foot pedal; mounted on the floor.
- Basin material: polypropylene.

EN

Type **7593**2150 mm(height)

- ► The combined shower mounts on the floor.
- Basin and shower head made of polypropylene.