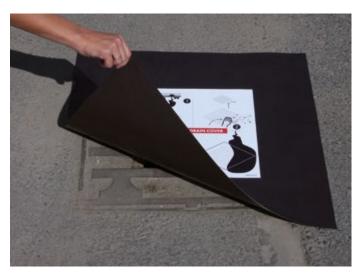

### **Folding Membrane Mat**

- ► Made of a strong and flexible film attached to a magnetic mat. Once weighed down by a liquid, the mat perfectly adheres to a sewer drain and prevents liquids from entering.
- ► For steel grates.
- ► Can be used repeatedly, can be overlapped.
- ► Resistant to all common chemicals.
- ► Temperature range: -20 °C to +60 °C.

| Type <b>3902</b> | Type <b>3903</b>     |
|------------------|----------------------|
| 600×600×0.9 mm   | 1000 × 1000 × 0.9 mm |
|                  |                      |

| Гуре  | 7599               |
|-------|--------------------|
| $\Im$ | 750 × 630 × 0.9 mm |
| 57    | 1.5 kg             |