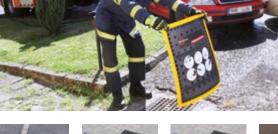

# **Absorbent Socks, Pillows**

# and mats

#### **Absorbent Socks and Pillows**

- ► Highly effective sorbents intended primarily for placement near machinery and production lines in industry and for stopping chemical spills.
- ► Easy and clean handling, low costs for disposal.