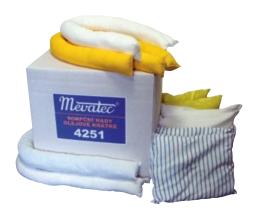

#### **Absorbent Socks and Pillows**

- ► Highly effective sorbents intended primarily for placement near machinery and production lines in industry and for stopping chemical spills.
- ► Easy and clean handling, low costs for disposal.

| Туре |  |
|------|--|
| 7044 |  |
| 4250 |  |
| 7040 |  |
| 4251 |  |
| 4252 |  |
| 4253 |  |
| 4254 |  |
| 4255 |  |
| 4256 |  |

| sock, 120 cm, Ø 8 cm               |
|------------------------------------|
| sock, 300 cm, Ø 8 cm               |
| pillow, 35 × 30 × 5 cm             |
| sock, 120 cm, Ø 8 cm               |
| sock, 300 cm, Ø 8 cm               |
| pillow, $35 \times 30 \times 5$ cm |
| sock, 120 cm, Ø 8 cm               |
| sock, 300 cm, Ø 8 cm               |
| pillow, $35 \times 30 \times 5$ cm |
|                                    |

| Quantity per pack |
|-------------------|
| 20 pcs            |
| 8 pcs             |
| 20 pcs            |
| 20 pcs            |
| 8 pcs             |
| 20 pcs            |
| 20 pcs            |
| 8 pcs             |
| 20 pcs            |

| Absorptive capacity |  |
|---------------------|--|
| 901                 |  |
| 901                 |  |
| 901                 |  |
| 1551                |  |
| 1551                |  |
| 1551                |  |
| 801                 |  |
| 801                 |  |
| 801                 |  |
|                     |  |

| Purpose          |  |
|------------------|--|
| cleaning sorbent |  |
| cleaning sorbent |  |
| cleaning sorbent |  |
| oil sorbent      |  |
| oil sorbent      |  |
| oil sorbent      |  |
| chemical sorbent |  |
| chemical sorbent |  |
| chemical sorbent |  |