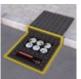

## **Magnetic Drain Mat**

- ► Easy to handle. The mat adheres to all cast steel surfaces free of mechanical dirt at temperatures from -20 °C to +80 °C.
- ► Reusable, simple maintenance and storage.
- ► Contact force: 52 g/cm<sup>2</sup>.