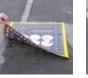

### **Folding Membrane Mat**

- ► Made of a strong and flexible film attached to a magnetic mat. Once weighed down by a liquid, the mat perfectly adheres to a sewer drain and prevents liquids from entering.
- ► For steel grates.
- ► Can be used repeatedly, can be overlapped.
- ► Resistant to all common chemicals.
- ► Temperature range: -20 °C to +60 °C.

| Type <b>3902</b> | Type <b>3903</b>     |
|------------------|----------------------|
| 600×600×0.9 mm   | 1000 × 1000 × 0.9 mm |
|                  |                      |

| Гуре  | 7599               |
|-------|--------------------|
| $\Im$ | 750 × 630 × 0.9 mm |
| 57    | 1.5 kg             |