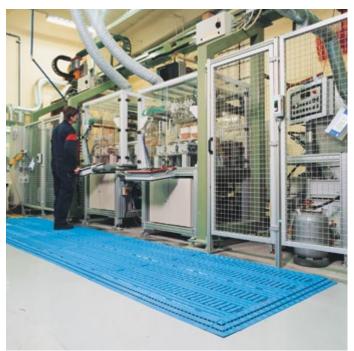

## Resistance: -10 °C to +60 °C

Type **6479** 

1200×600×25 mm

了 3.45 kg

Type 6480 (straight ramp)

120×600×25 mm

子 0.3 kg

Type 6481 (corner ramp)

120 × 120 × 25 mm

凸 0.05 kg

**304** en.mevatec.cz