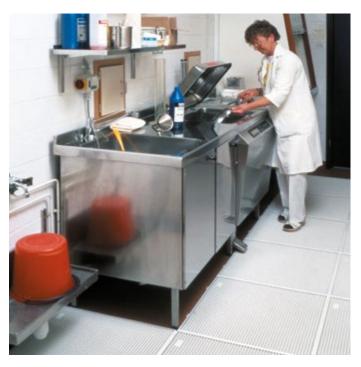

## special, cleaning and anti-fatigue

- ▶ Does not retain water drainage channels.
- ► Can be wiped dry. Easy maintenance of the space.
- ► Improves hygiene and cleanliness.
- ► Easy to interconnect or remove.
- ► Insulating properties.
- Eliminates the risk of mould reproduction, prevents transfer of dirt.
- ► Made of LD polyethylene does not soak in liquids.
- ▶ Resists the majority of common chemicals.
- ► Used in showers, bathrooms, laboratories, or swimming pools.