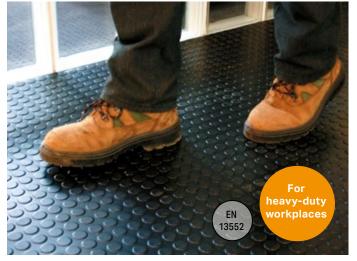

Type **4396** 

Type **4397** 

0.9 × 18.3 m, 9 mm\*

- ► Made of rubber mix.
- ► Provides sound and temperature insulation.
- ► Adheres when laid down, no need to apply adhesive.
- Circular pattern reduces risk of slipping.
- Complies with anti-slip standard EN 13552 category R10.
- ► Meets flammability standard.