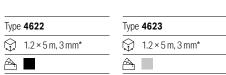

Type **4396** 

Type **4397** 

0.9 × 18.3 m, 9 mm\*

- ► Made of rubber mix.
- ► Provides sound and temperature insulation.
- ► Adheres when laid down, no need to apply adhesive.
- Circular pattern reduces risk of slipping.
- Complies with anti-slip standard EN 13552 category R10.
- ► Meets flammability standard.

\* Mat height

**308** en.mevatec.cz