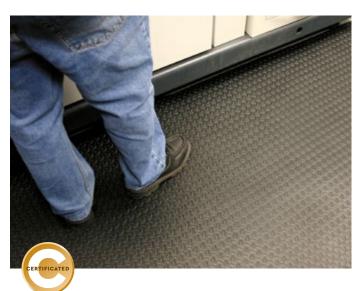

Type **4396** 

Type **4397** 

0.9 × 18.3 m, 9 mm\*

- ► Made of rubber mix.
- ► Provides sound and temperature insulation.
- ► Adheres when laid down, no need to apply adhesive.
- Circular pattern reduces risk of slipping.
- Complies with anti-slip standard EN 13552 category R10.
- ► Meets flammability standard.