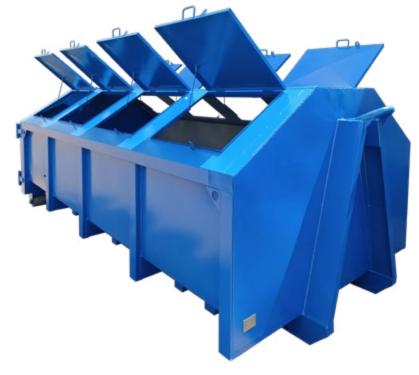

## **Enclosed with Integridd Lids**

 Fitted with 6–8 lids, centrally lockable with two locks.

## Other design variants:

Designed for Tatra trucks with ribbing on the underside.

Mesh design with gable roof.

| Туре | Number of lids | 0                 |                       | <br>    |
|------|----------------|-------------------|-----------------------|---------|
| 5134 | 6              | 14 m <sup>3</sup> | 4500 × 2300 × 1500 mm | 2700 kg |
| 5135 | 8              | 17 m <sup>3</sup> | 5500 × 2300 × 1500 mm | 2900 kg |
| 5136 | 8              | 20 m <sup>3</sup> | 6500 × 2300 × 1500 mm | 3200 kg |