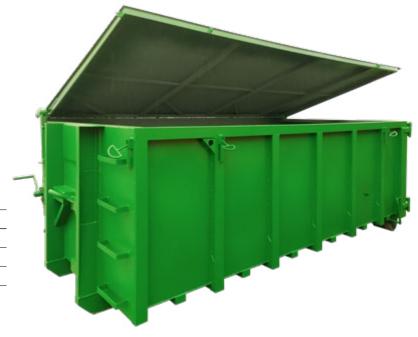

## Lid for ABROLL Containers

- Made of steel frame and sheet.
- Comfortable to lift thanks to a jack.
- Orientation of the lid (hinges on the left or right) defined by the customer.

| Туре | 💭 Lid length |
|------|--------------|
| 5131 | 4.5–5 m      |
| 5132 | 5.5–6 m      |
| 5133 | 6.5–7 m      |
|      |              |