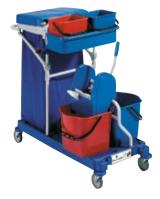

- Fitted with a holder for 120 l bags(Type 1077 suitable; not included), two 6 l containers, wringer with two 15 l containers, mop handle holder.
- Body made of a combination of plastic and metal.
- ▶ Ø 100 mm castors.

| Type 6752          |  |  |  |  |
|--------------------|--|--|--|--|
| 🛱 1430×670×1070 mm |  |  |  |  |
| <br>23 kg          |  |  |  |  |

 Fitted with four 6 I containers for sorting waste, two 15 I containers with wringer, holder for 120 I plastic bag (Type 1077 suitable; not included), and shelving space for detergents.