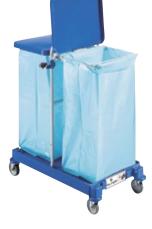

- The most basic version, with two holders for 120 I bags. Fitted with two hinged lids.
- ► Ø 100 mm castors.
- Suitable for collecting and sorting waste.
- Fitted with a holder for a Ø 20 mm mop handle.