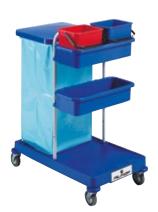

- Castors made of a combination of plastic and metal.
- Fitted with a holder for 120 | plastic bags (Type 1077 suitable; not included), two 6 | containers and shelving space for detergents.

| Туре 4141             |                 |  |  |  |
|-----------------------|-----------------|--|--|--|
| $\overline{\bigcirc}$ | 930×570×1040 mm |  |  |  |
| පි                    | 12.9 kg         |  |  |  |