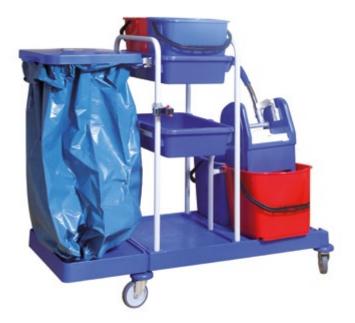

## Type **6751** ☆ 1150×660×1050 mm 子 23 kg

Fitted with holder with lid for 120 l plastic bags (e.g. Type 1077 bags are suitable; not included), two 12 l and 15 l containers, two trays, wringer and base with four castors.