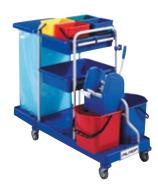

- Fitted with a holder for 120 l bags(Type 1077 suitable; not included), two 6 l containers, wringer with two 15 l containers, mop handle holder.
- Body made of a combination of plastic and metal.
- ▶ Ø 100 mm castors.