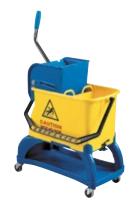

| 1 |
|---|
| 6 |

| Туре       | 6745           |
|------------|----------------|
| $\bigcirc$ | 430×290×710 mm |
| 0          | 2× 15 l        |

► Fitted with wringer.

| Туре       | Туре 4135      |  |
|------------|----------------|--|
| $\bigcirc$ | 550×270×870 mm |  |
| 0          | 2× 151         |  |

- The undercarriage can be detached from the container using a simple mechanism.
- ► Fitted with Ø 80 mm castors.

| Type 6747      |  |
|----------------|--|
| G50×410×880 mm |  |
| 0 2×151        |  |