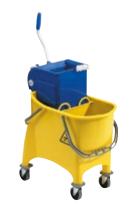

| 1 |
|---|
| 6 |

| Туре       | 6745           |
|------------|----------------|
| $\bigcirc$ | 430×290×710 mm |
| 0          | 2× 15 l        |

► Fitted with wringer.

| Туре       | Туре 4135      |  |
|------------|----------------|--|
| $\bigcirc$ | 550×270×870 mm |  |
| 0          | 2× 151         |  |