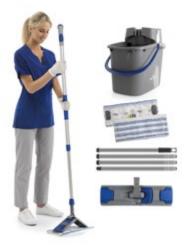

| Type 🕯 | B002 |
|--------|------|
|--------|------|

| 71         |                    |
|------------|--------------------|
| $\bigcirc$ | 370 × 300 × 375 mm |
| M          | 151                |

- A compact set for domestic and professional use.
- Consists of a mop with handle, bucket with handle and wringer.
- Mop baseplate easily fits on handle hands-free.