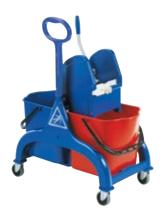

- The undercarriage can be detached from the container using a simple mechanism.
- ► Fitted with Ø 80 mm castors.

| Type 6747      |  |
|----------------|--|
| G50×410×880 mm |  |
| 0 2×151        |  |

- Ø 80 mm castors with impact protection.
- ► Mop wringer included.

| Туре         | e <b>4127</b>      |
|--------------|--------------------|
| $\bigotimes$ | 650 × 410 × 900 mm |
| 0            | 251                |