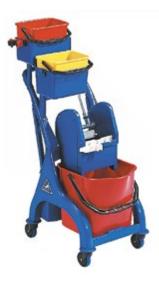

## Type 6748

| $\overline{\diamondsuit}$ | 800 × 420 × 1120 mm |
|---------------------------|---------------------|
| 0                         | 28   + 2× 4         |

- Professional cart with 3 containers and mop wringer.
- Practical handle for plastic bag enables larger litter collection.
- ► Ø 80 mm castors with impact protection.
- Mop handle holder at the top, storage space for detergents in the back.