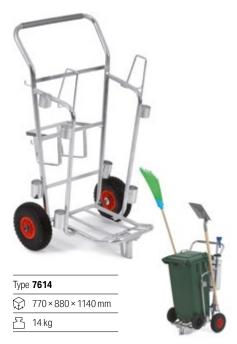

## **Trolleys** cleaning

- ► For a 120 I wheelie bin.
- ► Fully galvanised.
- ► Fitted with 4 tool (mop handle) holders.
- ▶ 2ר 260 mm wheels.

- ► For a 120 I rubbish bag.
- ► Fully galvanised.
- ► Fitted with 4 tool (mop handle) holders.
- ▶ 2× Ø 260 mm wheels.