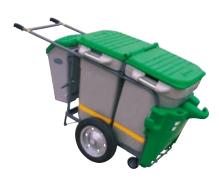

## **Trolleys** cleaning

- ► For a 120 I wheelie bin.
- ► Fully galvanised.
- ► Fitted with 4 tool (mop handle) holders.
- ▶ 2ר 260 mm wheels.

- ► For a 120 I rubbish bag.
- ► Fully galvanised.
- ► Fitted with 4 tool (mop handle) holders.
- ▶ 2× Ø 260 mm wheels.

Type **4131** 

320 × 200 × 910 cm

7 151

► 2ר 60 mm wheels.