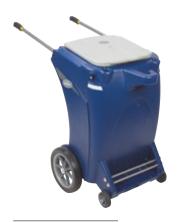

## Type **4147**

급 18.5 kg

- ► Compact cleaning trolley.
- ► Made of highly durable plastic.
- ► Adapted for collecting rubbish in a polyethylene bag.
- ► Fitted with mop/broom handle holders.
- ► Easy to control thanks to practical handles.