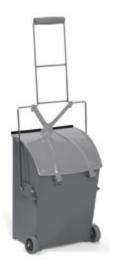

## Type **6628**

740×840×800(1000)mm

写 16 kg

- ► Enables easier handling of the waste container and necessary tools.
- ► Designed for 120 I wheelie bin (Type 0004).
- ► Accessories not included.

en.mevatec.cz 321