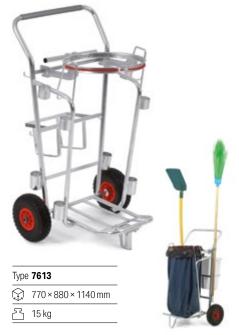

## **Trolleys** cleaning

- ► For a 120 I wheelie bin.
- ► Fully galvanised.
- ► Fitted with 4 tool (mop handle) holders.
- ▶ 2ר 260 mm wheels.

- ► For a 120 I rubbish bag.
- ► Fully galvanised.
- ► Fitted with 4 tool (mop handle) holders.
- ▶ 2× Ø 260 mm wheels.