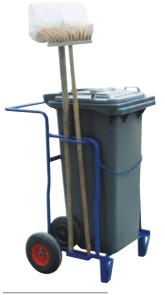

## Type **6628**

740×840×800(1000)mm

写 16 kg

- ► Enables easier handling of the waste container and necessary tools.
- ► Designed for 120 I wheelie bin (Type 0004).
- ► Accessories not included.

en.mevatec.cz 321