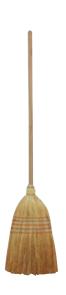

# **Brooms,** shovels and dustpans, indoor



#### Aluminium Shovel with Shaft

Type **4808** 



# **Natural Sorghum Broom**

Type 4809

95 cm (shaft length)

凸 0.6 kg



## Polypropylene Broom

Type **4810** 

24 × 4 cm, 14 cm (bristle length)

召 1ka



#### Nylon Broom

Type **4811** 

25 × 4 cm, 14 cm (bristle length)

召 1kg

Comes in various bristle colours without option to choose.



## Spiked Litter Picker

Type **4087** 

100 cm (length)

 Enables quick and hygienic litter picking.



## Litter Picker

Type **6630** 

76 cm (length)



► Ideal assistant when cleaning up small litter.



## **Broom and Upright Dustpan**

Type **6759** (broom)

즈 0.28 kg

Type 6758 (upright dustpan)

○ 0.6 kg



## **Broom and Shaft**

Type 4132 (broom)

Type **4133** (shaft)

Ø 30 mm, 145 cm (shaft length)



## **Broom with Shaft**

Type **4134** 

110 cm (shaft length)

了 0.75 kg



## Plas