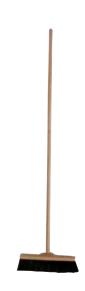

## Polypropylene Broom

Type **4810** 

24 × 4 cm, 14 cm (bristle length)

召 1ka