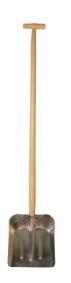

# **Brooms,** shovels and dustpans, indoor



#### Aluminium Shovel with Shaft

Type **4808** 



# **Natural Sorghum Broom**

Type 4809

95 cm (shaft length)

凸 0.6 kg



## Polypropylene Broom

Type **4810** 

24 × 4 cm, 14 cm (bristle length)

召 1ka



#### Nylon Broom

Type **4811** 

25 × 4 cm, 14 cm (bristle length)

召 1kg

Comes in various bristle colours without option to choose.



## Spiked Litter Picker

Type **4087** 

100 cm (length)

 Enables quick and hygienic litter picking.



## Litter Picker

Type **6630** 

76 cm (length)



► Ideal assistant when cleaning up small litter.



## **Broom and Upright Dustpan**

Type **6759** (broom)

즈 0.28 kg

Type 6758 (upright dustpan)

○ 0.6 kg



## **Broom and Shaft**

Type 4132 (broom)

Type **4133** (shaft)

Ø 30 mm, 145 cm (shaft length)



## **Broom with Shaft**

Type **