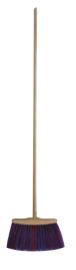

#### Nylon Broom

Type **4811** 

25 × 4 cm, 14 cm (bristle length)

召 1kg

Comes in various bristle colours without option to choose.