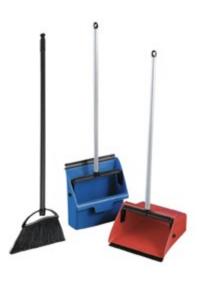

## **Broom and Upright Dustpan**

Type **6759** (broom)

즈 0.28 kg

Type 6758 (upright dustpan)

○ 0.6 kg