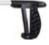

## Spiked Litter Picker

Type **4087** 

100 cm (length)

 Enables quick and hygienic litter picking.

## Litter Picker

Type **6630** 

76 cm (length)

► Ideal assistant when cleaning up small litter.