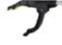

## Spiked Litter Picker

Type **4087** 

100 cm (length)

 Enables quick and hygienic litter picking.

## Litter Picker

Type **6630** 

76 cm (length)

► Ideal assistant when cleaning up small litter.