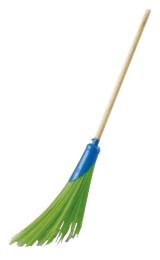

# **Brooms,** shovels and dustpans, indoor



#### Aluminium Shovel with Shaft

Type **4808** 



# **Natural Sorghum Broom**

Type 4809

95 cm (shaft length)

凸 0.6 kg



## Polypropylene Broom

Type **4810** 

24 × 4 cm, 14 cm (bristle length)

召 1ka



#### Nylon Broom

Type **4811** 

25 × 4 cm, 14 cm (bristle length)

召 1kg

Comes in various bristle colours without option to choose.



## Spiked Litter Picker

Type **4087** 

100 cm (length)

 Enables quick and hygienic litter picking.



## Litter Picker

Type **6630** 

76 cm (length)



► Ideal assistant when cleaning up small litter.



## **Broom and Upright Dustpan**

Type **6759** (broom)

즈 0.28 kg

Type 6758 (upright dustpan)

○ 0.6 kg



## **Broom and Shaft**

Type 4132 (broom)

Type **4133** (shaft)

Ø 30 mm, 145 cm (shaft length)



## **Broom with Shaft**

Type **4134** 

110 cm (shaft length)

了 0.75 kg



## Plastic Dustpan

Type **4765** 

否 1.57 kg

**322** en.mevatec.cz