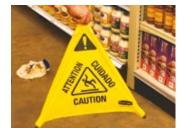

#### Cone

- ► For hazards related to cleaning and spilled liquids.
- ► Easily visible and portable.
- ▶ Washable.
- ► Stackable.
- Made of durable polyethylene.

**☆** 267×267×651 mm