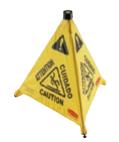

#### **Pyramid**

- ► Quick to install.
- ► High signal effectiveness.
- ► Foldable, comes with a storage case.

#### Type **4109**

\$\infty\$ 533 × 533 × 508 mm