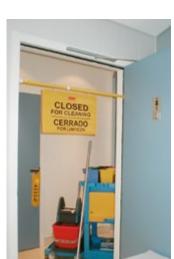

## **Doorway Sign**

- ► For marking out a restricted area.
- ► Can be mounted on any door frame, max. span of 109 cm.
- ► Long life.
- ► Multilingual.

#### Type **4113**

4000 mm (max width)

Type **4112** 

330 × 673/1090 mm (Ø 25 mm)

了 0.4 kg