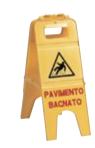

#### Stand

- ► Made of plastic.
- ► Foldable.
- Used for warning at locations of increased risk.

Type **4129** 

570 mm (height)