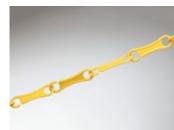

#### Chain

- ► Allows individual signs to be connected.
- ► Simplifies marking of forbidden zones.

Type **4130** 

1000 mm (length)