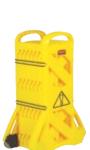

### **Barrier**

Type **4110** 

1 kg

- ► 16-panel structure with a wheeled base for ease-of-handling.
- ► Quick to install, easy to store.
- ► Made of highly durable plastic.
- For indoor and outdoor spaces.