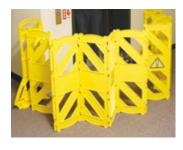

### **Barrier**

Type **4110** 

1 kg

- ► 16-panel structure with a wheeled base for ease-of-handling.
- ► Quick to install, easy to store.
- ► Made of highly durable plastic.
- For indoor and outdoor spaces.