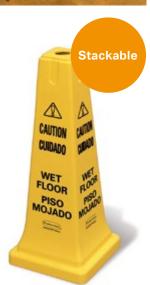

#### Cone

- ► For hazards related to cleaning and spilled liquids.
- ► Easily visible and portable.
- ▶ Washable.
- ► Stackable.
- Made of durable polyethylene.

**☆** 267×267×651 mm