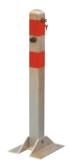

| Type <b>4222</b> |
|------------------|
| 600×60×810 mm    |
| <br>             |

| Турє                      | 4223          |
|---------------------------|---------------|
| $\overline{\diamondsuit}$ | 600×60×810 mm |
| 召                         | 7 kg          |