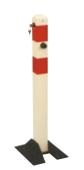

| Type <b>4220</b> |              |  |
|------------------|--------------|--|
| $\bigcirc$       | 60×60×810 mm |  |
| 2                | 6 kg         |  |

| Туре       | 4221         |
|------------|--------------|
| $\bigcirc$ | 60×60×810 mm |
| 2          | 6 kg         |