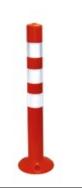

- Flexible.
- ► Minimises potential damage to vehicle if accidentally collided with or run over (the post and the bollard will bend when driven into and then straighten on its own).
- Highly reflective stripes improve visibility.
- Mounted to a base using fasteners which are not included.