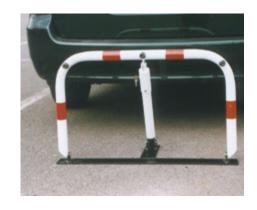

- ► Rubber shock absorber protects post during lowering.
- ► Rubber shock absorber protects post during lowering.
- ► Arms improve the effectiveness of the post.
- ► Fitted with a central lockable leg.
- ► Comes with a lock and a key.
- ► Rubber shock absorber protects barriers during lowering.