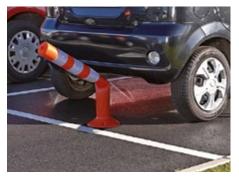

- Flexible.
- ► Minimises potential damage to vehicle if accidentally collided with or run over (the post and the bollard will bend when driven into and then straighten on its own).
- Highly reflective stripes improve visibility.
- Mounted to a base using fasteners which are not included.

Type **7225**  Ø 200 × 750 mm 1 kg

330 en.mevatec.cz