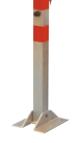

| Type <b>4222</b> |
|------------------|
| 600×60×810 mm    |
| <br>             |

| Турє                      | 4223          |
|---------------------------|---------------|
| $\overline{\diamondsuit}$ | 600×60×810 mm |
| 召                         | 7 kg          |