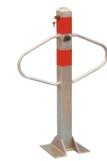

## barricades

- ► Protect car parks, pedestrian zones, parks, or private areas from unauthorised vehicular entry.
- ▶ Approved by the Czech Technical and Test Institute for Construction.
- ► Steel body protected against rust by two types of surface treatment: white posts - komaxit powder-coated on a cataphoretic base coat (double protection against rust). silver posts - hot-dip galvanised.
- ▶ The top portion of the post is fitted with a cam lock with a cover to protect against dirt.
- ► This is needed only for releasing and lowering the post. Once the post is erect the lock closes automatically.
- ► Simple to install onto any solid surface.

- ► Rubber shock absorber protects post during lowering.
- ► Rubber shock absorber protects post during lowering.
- ► Arms improve the effectiveness of the post.
- ► Fitted with a central lockable leg.
- ► Comes with a lock and a key.
- ► Rubber shock absorber protects barriers during lowering.