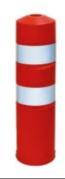

- Flexible.
- ► Minimises potential damage to vehicle if accidentally collided with or run over (the post and the bollard will bend when driven into and then straighten on its own).
- Highly reflective stripes improve visibility.
- Mounted to a base using fasteners which are not included.

Type **7225**  Ø 200 × 750 mm 1 kg

330 en.mevatec.cz