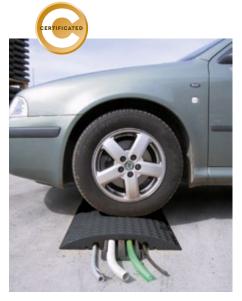

- ► Used to protect cables or hoses laid across a road.
- Made up of a main arched piece and an insert. Laid freely across the road without the need for further mounting.

## Arched Piece

Type **4367** 

\$\operatorname{\text{\operatorname}} 800 × 600 × 80 mm

24.6 kg

## Incort

800×170×50 mm

4.8 kg

**332** en.mevatec.cz