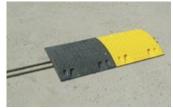

| Continuous Piece (Yellow)          |                      | Endpiece (Y      |        |
|------------------------------------|----------------------|------------------|--------|
| Type 4363 Continuous Piece (Black) |                      | Type <b>4365</b> |        |
|                                    |                      | Endpiece (E      |        |
| Туре                               | 4364                 | Тур              | 4366   |
| $\overline{\Diamond}$              | 500 × 430 × 60 mm    | $\bigcirc$       | 215×4  |
|                                    | 13 kg                | <u> </u>         | 3.7 kg |
|                                    | Recom. speed 10 km/h |                  | Recom  |
|                                    |                      |                  |        |

| N) | Endpiece (Yellow)    |   |  |  |
|----|----------------------|---|--|--|
|    | Type <b>4365</b>     |   |  |  |
| :) | Endpiece (Black)     |   |  |  |
|    | Type <b>4366</b>     |   |  |  |
|    | 215×430×60 mm        |   |  |  |
|    | 子 3.7 kg             |   |  |  |
| /h | Recom. speed 10 km/l | า |  |  |
|    |                      | _ |  |  |