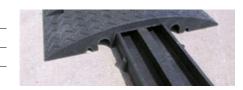

- ► Used to protect cables or hoses laid across a road.
- Made up of a main arched piece and an insert. Laid freely across the road without the need for further mounting.

## Arched Piece

Type **4367** 

\$\operatorname{\text{\operatorname}} 800 × 600 × 80 mm

24.6 kg