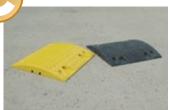

| Continuous Piece (Yellow) |                      |  |  |
|---------------------------|----------------------|--|--|
| Type <b>4355</b>          |                      |  |  |
| Continuous Piece (Black)  |                      |  |  |
| Type <b>4356</b>          |                      |  |  |
| $\overline{\Diamond}$     | 500 × 430 × 30 mm    |  |  |
| 2                         | 6.2 kg               |  |  |
|                           | Recom. speed 30 km/h |  |  |

| Continuous Piece (Yellow) |                       |  |  |  |
|---------------------------|-----------------------|--|--|--|
| Type <b>4359</b>          |                       |  |  |  |
| Con                       | tinuous Piece (Black) |  |  |  |
| Туре                      | 4360                  |  |  |  |
| $\Diamond$                | 500 × 430 × 50 mm     |  |  |  |
| 3                         | 10.2 kg               |  |  |  |
|                           | Recom. speed 20 km/h  |  |  |  |
|                           |                       |  |  |  |