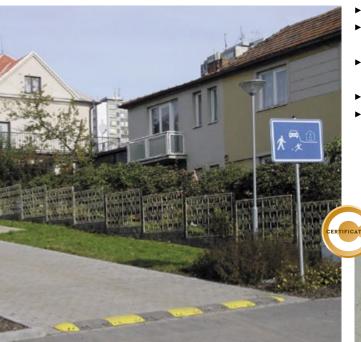

## **Speed Bumps** and cable ramps

- ► For reducing vehicle speed.
- ► The bumps are made up of continuous and edge segments made of recyclate.
- ► All segments are fitted with reflective elements to improve visibility.
- ► Mounted to the road using rawlplugs.
- ► Comes with galvanised screws, rawlplugs and brace rods.