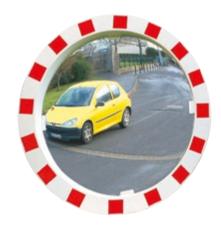

| Туре       | 3365                 |
|------------|----------------------|
| $\bigcirc$ | Ø 960 mm             |
| 5          | 15 kg                |
|            | Recom. distance 20 r |

| Туре                      | 3366                 |
|---------------------------|----------------------|
| $\overline{\diamondsuit}$ | 1150 × 950 mm        |
| 5                         | 21 kg                |
|                           | Recom. distance 30 m |