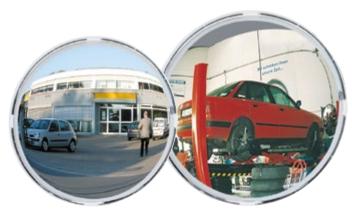

## Safety and Surveillance Mirrors

- ► Made of shatter-proof plastic (polycarbonate). The material is resistant to abrasion and mechanical damage. Backing also made of plastic.
- ► The advantage of plastic mirrors lies in their low weight, ease of installation, and long life.
- ► Supplied with a universal system for mounting to a wall or a round post.

| Type <b>4004</b> | Type <b>4005</b> | Type <b>4006</b> | Type <b>4009</b> | Type <b>4010</b> |
|------------------|------------------|------------------|------------------|------------------|
| Ø 500 mm         | Ø 600 mm         | Ø 700 mm         | 600×800 mm       | 800 × 1000 mm    |
| 4 kg             |                  |                  |                  |                  |