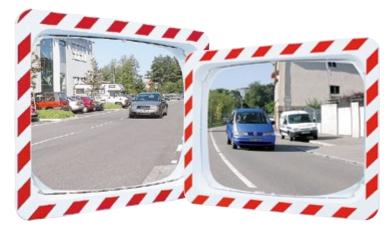

## **Traffic Mirrors**

- ▶ Made of unbreakable plastic: the material is resistant to abrasion and mechanical damage.
- ► Supplied with a universal system for mounting onto a wall or a round post which enables very precise positioning of the mirror.
- ► Tested for resistance against wind up to 183 km/h.

| Type <b>3363</b>     | Type <b>3364</b>     |  |  |
|----------------------|----------------------|--|--|
| 950 × 750 mm         | Ø 1100 mm            |  |  |
| <br>                 |                      |  |  |
| Recom. distance 20 m | Recom. distance 25 m |  |  |