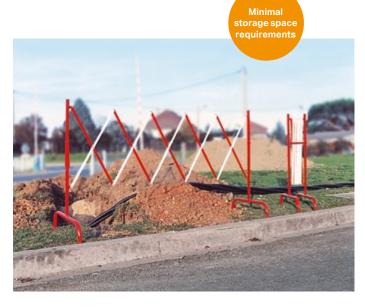

## **Scissor Barriers**

- ► Surface finish painted.
- ► Used for quick and reliable fencing off of open spaces, car parks, buildings, and roads during celebrations, sporting or cultural events, and other gatherings.
- ► Adjustable to the desired width.

| Туре          | 4021 |
|---------------|------|
| $\overline{}$ |      |

400-3000×1000 mm

8 kg