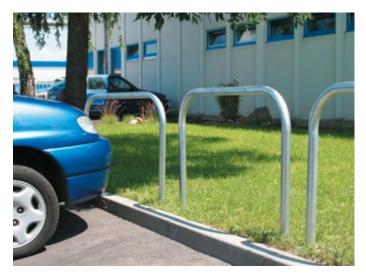

## **Fixed**

- ► Used for permanently fencing off car parks, roads, and green spaces.
- ► Surface finish hot-dip galvanising.
- ► Can be bolted down or embedded in concrete.
- ▶ Pipe diameter: 48.3 mm.

| Type <b>4037</b> | Type <b>4038</b> |
|------------------|------------------|
| 600×800 mm       | ⊋ 1200×800 mm    |
|                  |                  |