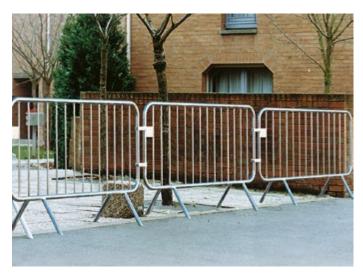

## Standard

- ► Surface finish hot-dip galvanising.
- ► Mounted by fitting into each other.
- ► Easy to interconnect in straight or perpendicular directions.
- ► Efficient storage.

2000 × 1100 mm

15 kg

Type **4020** 