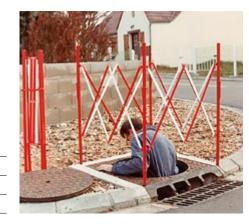

Type **3816** 

1500 × 1000 mm

子 7.2 kg

- ► Practical protection of open sewer covers or trenches with a maximum area of 1 × 1 m.
- ► Made of painted steel.
- ► Folding structure reduces space for storage and transport to the minimum.

Type **3815** 

1000 × 1000 mm

凸 11 kg