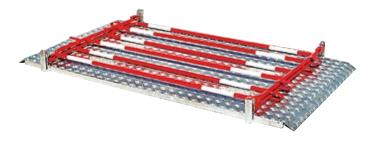

## **Trench Bridge**

- ▶ Made of aluminium, with an anti-slip surface.
- ► Painted, jointed, metal folding rails with mounts that allow interconnection with fences (Type 3816).
- ▶ White reflective strips improve safety in reduced visibility.
- ► Low weight facilitates installation, removal and handling.
- ► Foldability reduces costs for transport and storage.

Type **3813** 

1982 × 1000 mm

\_\_\_\_\_\_35.2 kg

Type **3814** 

⊋ 2982×1000 mm

en.mevatec.cz 337