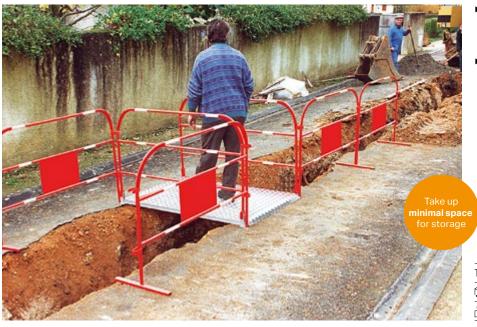

## **Trench Bridge**

- ▶ Made of aluminium, with an anti-slip surface.
- ► Painted, jointed, metal folding rails with mounts that allow interconnection with fences (Type 3816).
- ▶ White reflective strips improve safety in reduced visibility.
- ► Low weight facilitates installation, removal and handling.
- ► Foldability reduces costs for transport and storage.

Type **3813** 

1982 × 1000 mm

\_\_\_\_\_\_35.2 kg

Type **3814** 

⊋ 2982×1000 mm

en.mevatec.cz 337