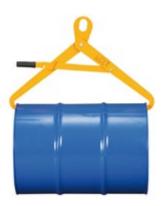

# **Hangers**

- ► For hanging onto a crane or a hoist with sufficient load capacity.
- ► This handling method better protects the drum against mechanical damage.
- ► Greatly reduced physical strain or risk of injury when handling full drums.

#### Horizontal

| Type     | 7713   |  |
|----------|--------|--|
| <u>구</u> | 500 kg |  |
| 5        | 3.2 kg |  |