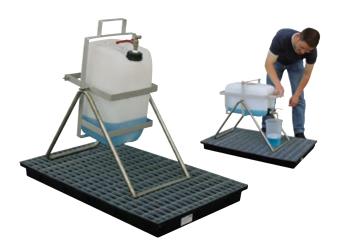

### **Tilting Canister Stands**

- ► Easy handling and precise dispensing by tilting the canister.
- ► Made of stainless steel, resistant to acids and lye.
- ► Spill tray and canister not included with the stand.

- ► For canisters up to approx. 30 I capacity.
- ► Max. canister size: 310 × 290 × 480 mm.

| Type <b>7718</b>      |                    |  |
|-----------------------|--------------------|--|
| $\overline{\Diamond}$ | 670 × 390 × 750 mm |  |
| 52                    | 5.5 kg             |  |

- ► For canisters up to approx. 60 I capacity.
- ► Max. canister size: 420 × 370 × 650 mm.

| Type <b>7719</b>          |                    |  |
|---------------------------|--------------------|--|
| $\overline{\diamondsuit}$ | 670 × 470 × 820 mm |  |
| 53                        | 7.5 kg             |  |