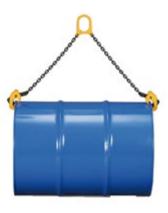

# **Hangers**

- ► For hanging onto a crane or a hoist with sufficient load capacity.
- ► This handling method better protects the drum against mechanical damage.
- ► Greatly reduced physical strain or risk of injury when handling full drums.

## **Horizontal with Chain**

| Туре     | 7714    |  |
|----------|---------|--|
| 5        | 1000 kg |  |
| <u> </u> | 22 kg   |  |