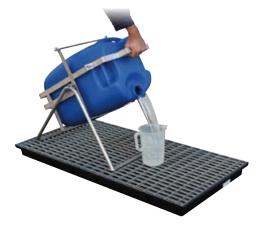

### **Tilting Canister Stands**

- ► Easy handling and precise dispensing by tilting the canister.
- ► Made of stainless steel, resistant to acids and lye.
- ► Spill tray and canister not included with the stand.

- ► For canisters up to approx. 30 I capacity.
- ► Max. canister size: 310 × 290 × 480 mm.

| Type <b>7718</b>      |                    |  |
|-----------------------|--------------------|--|
| $\overline{\Diamond}$ | 670 × 390 × 750 mm |  |
| 52                    | 5.5 kg             |  |