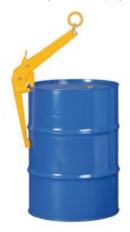

# **Hangers**

- ► For hanging onto a crane or a hoist with sufficient load capacity.
- ► This handling method better protects the drum against mechanical damage.
- ► Greatly reduced physical strain or risk of injury when handling full drums.

## Vertical

| Type <b>7712</b> |        |  |  |
|------------------|--------|--|--|
| <b>₽</b>         | 500 kg |  |  |
| 2                | 7.5 kg |  |  |