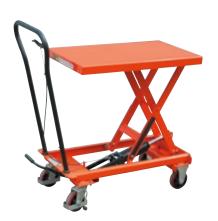

#### Type **3268**

700 × 450 mm (table)
220–720 mm (table height)
950 mm (handle height)

- ☐ 150 kg

马 46 kg