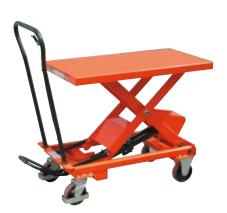

### Type **3271**

 $\frac{1000 \times 510 \text{ mm (table)}}{420-990 \text{ mm (table height)}}$ 990 mm (handle height)

彈 750 kg

<u>곱</u> 125 kg