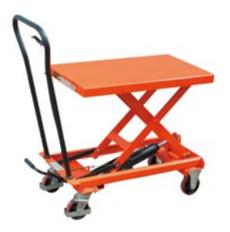

#### Type **3269**

850 × 500 mm (table)
285–880 mm (table height)
990 mm (handle height)

予 300 kg

<u> 77 kg</u>