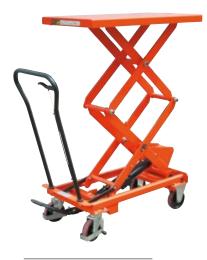

# **Lifting Tables**

- ▶ Manual lifting tables for lifting and lowering heavy objects.
- ► Can serve as adjustable workbench near presses and machine tools.
- ▶ Table can be lifted by either using a lever on the hydraulic unit, or a foot pedal.

### Type **3273**

910 × 500 mm (table)
355–1300 mm (table height)
975 mm (handle height)

105 kg