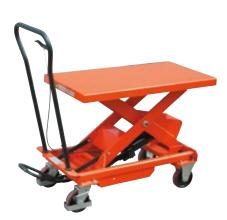

# **Lifting Tables**

- ▶ Manual lifting tables for lifting and lowering heavy objects.
- ► Can serve as adjustable workbench near presses and machine tools.
- ▶ Table can be lifted by either using a lever on the hydraulic unit, or a foot pedal.

#### Type **3268**

700 × 450 mm (table)
220–720 mm (table height)
950 mm (handle height)

- ☐ 150 kg

马 46 kg