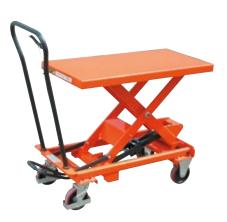

## Type **3270**

850 × 500 mm (table)
285-880 mm (table height)
990 mm (handle height)

**卆** 500 kg

5 − 81 kg