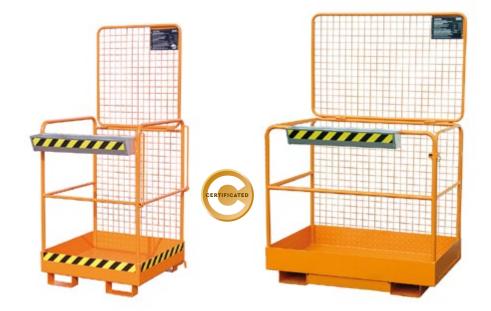

## **Safety Cages** for forklifts

- Extremely sturdy and durable body.
- Fitted with anti-slip floor for improved safety.
- ► Includes detachable galvanised tool box.
- Complies with relevant safety regulations.

- ► Max. 2 persons.
- Min. load capacity of the lifting device: 1190 kg.
- ► Certificate: GS TÜV.

## Type **7727**

| $\bigcirc$ | 835 × 1040 × 1900 mm |
|------------|----------------------|
| Ą          | 180 kg               |

- ► Max. 2 persons.
- Min. load capacity of the lifting device: 1500 kg.

► Certificate: GS TÜV.