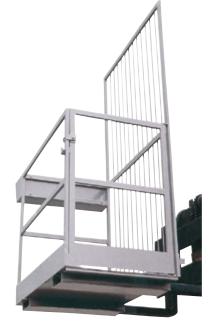

## Type **7728**

| $\bigcirc$ | 1200 × 1090 × 1885 mm |
|------------|-----------------------|
| Ç          | 210 kg                |
| ሻ          | 90 kg                 |

► Max. 2 persons.

| Type <b>6441</b> |                      |  |
|------------------|----------------------|--|
| $\bigcirc$       | 1200 × 800 × 1860 mm |  |
| Ç                | 180 kg               |  |
| 6                | 118 kg               |  |