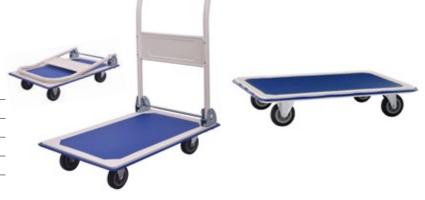

## **Platform Trolleys**

- ► Platform trolleys for transporting heavy loads.
- ► Low weight and high load capacity.
- ► Anti-slip plastic platform.
- ► 100 mm diameter castors.

| Without Handle   |  |
|------------------|--|
| Туре <b>8018</b> |  |
|                  |  |
| 다.<br>다. 150 kg  |  |
| 즙 5.2 kg         |  |
|                  |  |