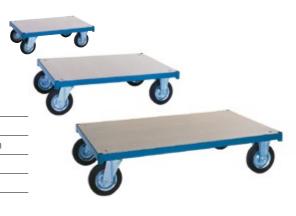

## **Modular System**

- ► Tubeless castors with 200 mm diameter (2 fixed, 2 swivel).
- ► Wheel seating: rolling.

| Туре 6255        | Type 6256    |
|------------------|--------------|
|                  | 1000;        |
| <u> 주</u> 300 kg | <br>殳 400 kg |
| 즙 24 kg          | 凸 36 kg      |

| 6                | Ty |
|------------------|----|
| 0 × 700 × 250 mm |    |
| kg               | ζ  |
| g                | 2  |
|                  |    |

| Туре       | e 6257              |
|------------|---------------------|
| $\bigcirc$ | 1200 × 800 × 250 mm |
| Ş          | 400 kg              |
| പ്പ        | 45 kg               |