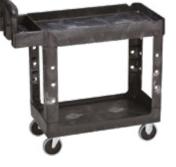

## With Shelves

- Extremely sturdy trolleys made of durable polypropylene.
- Designed for high load in industry.
- ► Fitted with 4 castors and a handle.

| Type <b>4714</b>   | Туре <b>4715</b>    |  |
|--------------------|---------------------|--|
| 990 × 450 × 850 mm | 1110 × 660 × 850 mm |  |
| 🍄 225 kg           | 다.<br>다. 225 kg     |  |
| 13 kg              | <br>18 kg           |  |