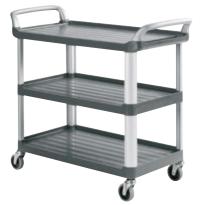

- Made of polyethylene and aluminium.
- Sturdy body for use in both industry and food processing.
- ► 100 mm diameter swivel castors.

| Туре <b>4757</b>           | Туре <b>4758</b>            |  |
|----------------------------|-----------------------------|--|
| ♀ 1110×500×970 mm          |                             |  |
| 즙 100 kg (50 kg per shelf) | 다. 150 kg (50 kg per shelf) |  |
| 11 kg                      | <br>凸 14.5 kg               |  |