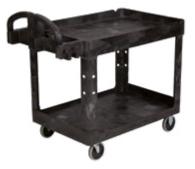

## With Shelves

- Extremely sturdy trolleys made of durable polypropylene.
- Designed for high load in industry.
- ► Fitted with 4 castors and a handle.

| Type <b>4714</b>   | Туре <b>4715</b>    |  |
|--------------------|---------------------|--|
| 990 × 450 × 850 mm | 1110 × 660 × 850 mm |  |
| 🍄 225 kg           | 다.<br>다. 225 kg     |  |
| 13 kg              | <br>18 kg           |  |