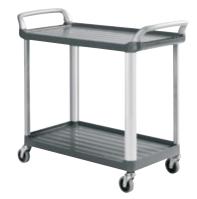

- Made of polyethylene and aluminium.
- Sturdy body for use in both industry and food processing.
- ► 100 mm diameter swivel castors.

| Туре <b>4757</b>           | Туре <b>4758</b>            |  |
|----------------------------|-----------------------------|--|
| ♀ 1110×500×970 mm          |                             |  |
| 즙 100 kg (50 kg per shelf) | 다. 150 kg (50 kg per shelf) |  |
| 11 kg                      | <br>凸 14.5 kg               |  |