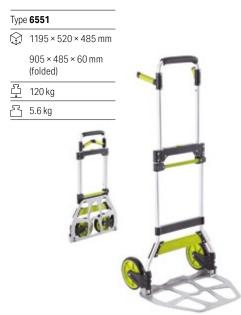

## **Folding**

► Suitable for frequent transport.

### Transport II

- ▶ 175 mm Ø tubeless wheels.
- ► 485 × 350 mm base.

356 en.mevatec.cz