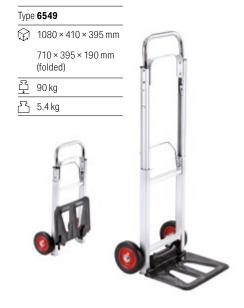

## **Folding**

► Suitable for frequent transport.

### With Adjustable Handle Height

- ▶ 150 mm Ø tubeless wheels.
- ▶ 355 × 240 mm base.