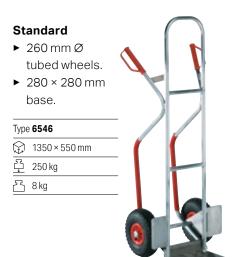

## With Hinged Base

- ▶ 260 mm Ø tubed wheels.
- 280 × 240 mm

| Туре                      | 6547          |
|---------------------------|---------------|
| $\overline{\diamondsuit}$ | 1350 × 550 mm |
| 4                         | 200 kg        |
| 57                        | 8.5 kg        |