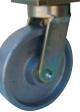

## With High Load Capacity

- ► Wheel made entirely of cast iron.
- ► Welded, sturdy forks.
- ► Ball bearing.
- ▶ Resists temperatures up to 150 °C.

|        | Туре | Ū      | <b>O</b> |
|--------|------|--------|----------|
| Fixed  | 4987 | 80 mm  | 46 mm    |
|        | 4988 | 125 mm | 46 mm    |
|        | 4989 | 200 mm | 51 mm    |
| _      | 4990 | 80 mm  | 46 mm    |
| Swivel | 4991 | 125 mm | 46 mm    |
| S      | 4992 | 200 mm | 51 mm    |
|        |      |        |          |

| Heat<br>resistant |  |
|-------------------|--|
| up to<br>150 °C   |  |
|                   |  |

|          | J      |
|----------|--------|
| 600 kg   | 134 mm |
| 800 kg   | 174 mm |
| 1200 kg  | 260 mm |
| 600 kg   | 134 mm |
| 800 kg   | 174 mm |
| 1,200 kg | 260 mm |