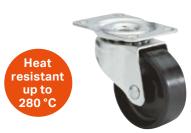

## All-Metal

- ► The wheel itself is made of temperature resistant materials.
- ▶ Thermally stable from -40 °C to 280 °C.
- ► Fitted with a galvanised steel fork.
- Designed primarily for use in bakeries on oven racks, and anywhere else where temperature resistance is required, e.g. paint shops.