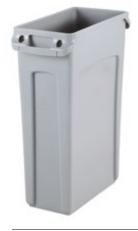

60.5 l (bag: 1077)

\$\infty 560 \times 280 \times 635 mm

Type **3145** 

87 I (bag: 1077)

560 × 280 × 760 mm

Type **4829** 

Type **4831** Type **4832** 

Type **4712** 