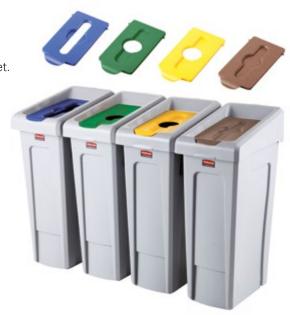

Type **4713** 

- ► Made of highly flexible polyethylene.
- ► Can be interconnected to form a single set.

Type **7768** 

871

\$\frac{1}{100} \tag{290} \times 520 \times 780 mm

Opening

Type **7769** 

₩ 420 × 203 × 13 mm

To choose the colour variant of the lid, append the code of the colour to the end of the product code. E.g. 7768-2 for green, etc.