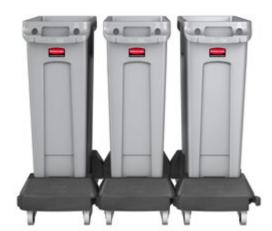

## With Removable Lid

- ► Suitable for sorted waste.
- ► Can be used even in confined spaces.
- ► Highly durable even in adverse conditions.
- ▶ Dollies can be interconnected.
- ▶ Wheels leave no marks on the floor.