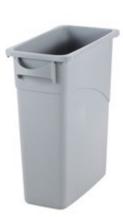

60.5 l (bag: 1077)

\$\infty 560 \times 280 \times 635 mm

Type **3145** 

87 I (bag: 1077)

560 × 280 × 760 mm

Type **4829** 

Type **4831** Type **4832** 

Type **4712** 