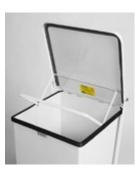

- ► Galvanised steel with powder coating.
- ▶ Lid with soft-close mechanism and fire seal.
- ► Plastic insert with bag frame.

| Туре <b>3787</b>   | Type <b>3788</b>            |
|--------------------|-----------------------------|
| 25 I (bag: 7310)   | 49 I (bag: 5028)            |
| 305 × 305 × 584 mm | \$\infty 396 × 396 × 778 mm |
|                    |                             |