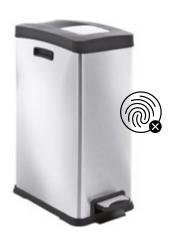

## **Pedal Bin With Lid**

- ► Soft-close mechanism.
- ► Removable plastic insert.
- ► Stainless steel surface with treatment against fingermarks.

| Type <b>7153</b>   | Type <b>7156</b>   |
|--------------------|--------------------|
| 12 I (bag: 5028)   | 30 I (bag: 7310)   |
| 218 × 382 × 430 mm | 264 × 459 × 636 mm |
|                    |                    |