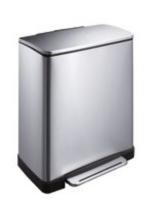

- ► Wide foot pedal mechanism.
- ► Lid with soft-close mechanism and holding in open position.
- ► Removable plastic insert.
- ► Stainless steel surface with treatment against fingermarks.
- Type **7158**
- 20 I (bag: 5028)
- 365 × 320 × 445 mm
- Type **7159**
- 40 l (bag: 7310)
- 403 × 345 × 650 mm
- Type **7160**
- 50 I (bag: 7310)
- ₩ 500 × 345 × 650 mm