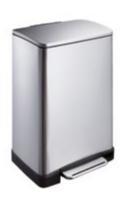

## **Pedal Bin With Lid**

- ► Soft-close mechanism.
- ► Removable plastic insert.
- ► Stainless steel surface with treatment against fingermarks.

| Type <b>7153</b>   | Type <b>7156</b>   |
|--------------------|--------------------|
| 12 I (bag: 5028)   | 30 I (bag: 7310)   |
| 218 × 382 × 430 mm | 264 × 459 × 636 mm |
|                    |                    |