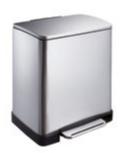

## **Pedal Bin With Lid**

- ► Soft-close mechanism.
- ► Removable plastic insert.
- ► Stainless steel surface with treatment against fingermarks.

| Type <b>7153</b>   | Type <b>7156</b>   |
|--------------------|--------------------|
| 12 I (bag: 5028)   | 30 I (bag: 7310)   |
| 218 × 382 × 430 mm | 264 × 459 × 636 mm |
|                    |                    |