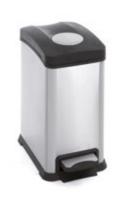

## **Pedal Bin With Lid**

- ► Soft-close mechanism.
- ► Removable plastic insert.
- ► Stainless steel surface with treatment against fingermarks.

| Type <b>7153</b>   | Type <b>7156</b>   |
|--------------------|--------------------|
| 12 I (bag: 5028)   | 30 I (bag: 7310)   |
| 218 × 382 × 430 mm | 264 × 459 × 636 mm |
|                    |                    |