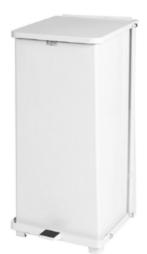

- ► Galvanised steel with powder coating.
- ▶ Lid with soft-close mechanism and fire seal.
- ► Plastic insert with bag frame.

| Туре <b>3787</b>   | Type <b>3788</b>            |
|--------------------|-----------------------------|
| 25 I (bag: 7310)   | 49 I (bag: 5028)            |
| 305 × 305 × 584 mm | \$\infty 396 × 396 × 778 mm |
|                    |                             |