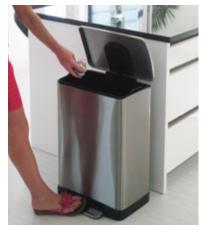

- ► Wide foot pedal mechanism.
- ► Lid with soft-close mechanism and holding in open position.
- ► Removable plastic insert.
- ► Stainless steel surface with treatment against fingermarks.
- Type **7158**
- 20 I (bag: 5028)
- 365 × 320 × 445 mm
- Type **7159**
- 40 l (bag: 7310)
- 403 × 345 × 650 mm
- Type **7160**
- 50 I (bag: 7310)
- ₩ 500 × 345 × 650 mm