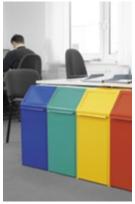

- ► Bag frame.
- Suitable for use in both production facilities and office spaces.

To choose the colour variant of the product, append the code of the colour to the end of the product code. E.g. **4301-4** for yellow, etc.