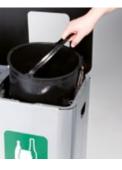

- ► Bag frame.
- Suitable for use in both production facilities and office spaces.

To choose the colour variant of the product, append the code of the colour to the end of the product code. E.g. **4301-4** for yellow, etc.