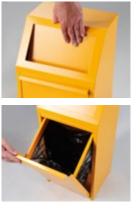

## With Opening in the Lid

- Galvanised steel with powder coating.
- ► Plastic insert.
- ► Height-adjustable feet.
- ► Wheels for portability.
- ► Lockable lid.

| Туре 7763             |                    |  |  |  |  |  |
|-----------------------|--------------------|--|--|--|--|--|
| 0                     | 701                |  |  |  |  |  |
| $\overline{\bigcirc}$ | 350 × 350 × 720 mm |  |  |  |  |  |

| <ul> <li>Tilting front.</li> <li>Insert made of galv</li> <li>Can be interlinked i</li> <li>Type 5031         <ul> <li>701 (bag: 7310)</li> <li>400 × 400 × 1020 mm</li> <li>1 2 4 6 8</li> </ul> </li> <li>To choose the colour variate product, append the code colour to the end of the product. E.g. 5031-4 for yellow</li> </ul> | nto a set.<br> |             |                    |              |                |              |
|---------------------------------------------------------------------------------------------------------------------------------------------------------------------------------------------------------------------------------------------------------------------------------------------------------------------------------------|----------------|-------------|--------------------|--------------|----------------|--------------|
| Stickers                                                                                                                                                                                                                                                                                                                              | GLASS          | PLASTIC     | CANS               | MUNICIPAL    | k<br>BIO WASTE | SCRAP        |
| 💭 120 × 160 mm                                                                                                                                                                                                                                                                                                                        | Type 6534-1    | Type 6534-5 | Type <b>6534-6</b> | Type 6534-11 | Type 6534-12   | Type 6534-18 |