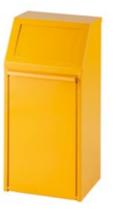

| <ul> <li>Tilting front.</li> <li>Insert made of galv</li> <li>Can be interlinked i</li> <li>Type 5031         <ul> <li>701 (bag: 7310)</li> <li>400 × 400 × 1020 mm</li> <li>1 2 4 6 8</li> </ul> </li> <li>To choose the colour variate product, append the code colour to the end of the product. E.g. 5031-4 for yellow</li> </ul> | nto a set.<br> |             |                    |              |                |              |
|---------------------------------------------------------------------------------------------------------------------------------------------------------------------------------------------------------------------------------------------------------------------------------------------------------------------------------------|----------------|-------------|--------------------|--------------|----------------|--------------|
| Stickers                                                                                                                                                                                                                                                                                                                              | GLASS          | PLASTIC     | CANS               | MUNICIPAL    | k<br>BIO WASTE | SCRAP        |
| 💭 120 × 160 mm                                                                                                                                                                                                                                                                                                                        | Type 6534-1    | Type 6534-5 | Type <b>6534-6</b> | Type 6534-11 | Type 6534-12   | Type 6534-18 |