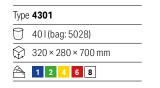

- ► Bag frame.
- Suitable for use in both production facilities and office spaces.

To choose the colour variant of the product, append the code of the colour to the end of the product code. E.g. **4301-4** for yellow, etc.