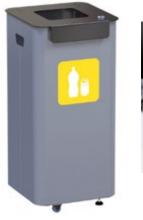

- ► Bag frame.
- Suitable for use in both production facilities and office spaces.

To choose the colour variant of the product, append the code of the colour to the end of the product code. E.g. **4301-4** for yellow, etc.