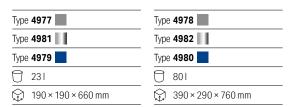

- ► Suitable for sorted waste.
- ► Powder-coated surface.
- ► Slats for attaching the bag.

Type **7577** 601  $\bigcirc$  300 × 300 × 700 mm **1** 2 3 4 5 6

To choose the colour variant of the lid, append the code of the colour to the end of the product code. E.g. **7577-2** for green, etc.





- ► Luxury bin with a stainless ashtray.
- ► Removable plate under the ashtray.
- ► Powder-coated surface or polished stainless steel.





- ► Removable collar for attaching the bag.
- ▶ Plastic feet to prevent floor scratches.
- ► Powder-coated surface.

<u>1 2 3 4 5 6</u>

► Custom colour on request.

| T                             |                                     |
|-------------------------------|-------------------------------------|
| Type <b>8292</b>              | Type <b>8293</b>                    |
| 27.81                         | 32.81                               |
| \$\infty 268 × 318 × 407 mm\$ | 268 × 318 × 474 mm                  |
| 1 2 3 4 5 6                   | 1 2 3 4 5 6                         |
| Type <b>8294</b>              | On request, the                     |
| 37.81                         | collar of the bin                   |
| 268 × 318 × 541 mm            | <ul> <li>can be engr