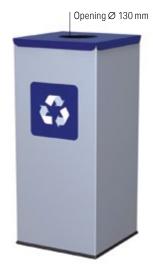

<u>1 2 3 4 5 6</u>

► Custom colour on request.

| T                             |                                     |
|-------------------------------|-------------------------------------|
| Type <b>8292</b>              | Type <b>8293</b>                    |
| 27.81                         | 32.81                               |
| \$\infty 268 × 318 × 407 mm\$ | 268 × 318 × 474 mm                  |
| 1 2 3 4 5 6                   | 1 2 3 4 5 6                         |
| Type <b>8294</b>              | On request, the                     |
| 37.81                         | collar of the bin                   |
| 268 × 318 × 541 mm            | <ul> <li>can be engraved</li> </ul> |