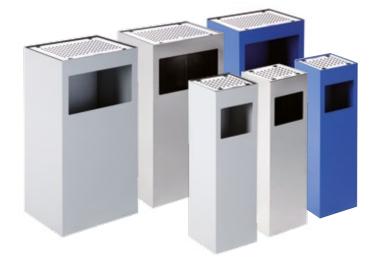

- ► Luxury bin with a stainless ashtray.
- ► Removable plate under the ashtray.
- ► Powder-coated surface or polished stainless steel.

- ► Removable collar for attaching the bag.
- ▶ Plastic feet to prevent floor scratches.
- ► Powder-coated surface.