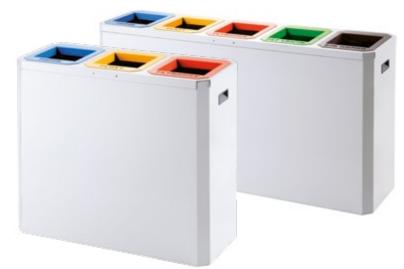

#### **Multi-Chamber**

- ► Powder-coated surface.
- ► Separate compartments for different types of waste.
- ► Custom colour on request.

| Type <b>8296</b> |         |  |
|------------------|---------|--|
| 0                | 5×51.81 |  |

1306 × 323 × 679 mm

 On request, the collar of the bin can be engraved with text or a logo.

# Type **8295**

3×51.81

₹ 785 × 323 × 679 mm

- ► Three or five separate openings.
- ► Openings with rubber covers.
- ► Lockable doors.
- ► Powder-coated surface.

| Typo | 7702 |
|------|------|

3 × 55 I (bag: 5030)