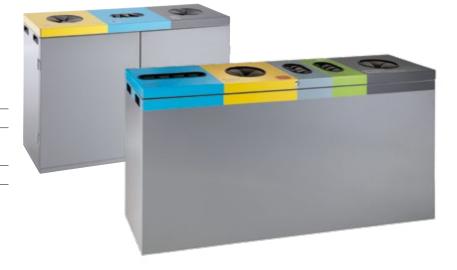

## Type **7375**

3 × 110 l (bag: 1077) 2 × 54 l (bag: 5030)

1600 × 400 × 800 mm

- ► Powder-coated surface.
- ► Height-adjustable feet.
- ► Wheels for portability.
- ► With lid hold. Lockable.