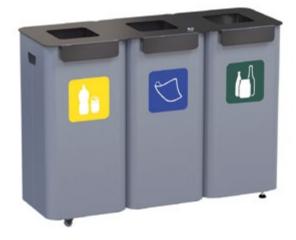

► Powder-coated surface.
- ► Separate compartments for different types of waste.
- ► Custom colour on request.

| Type <b>8296</b> |         |  |
|------------------|---------|--|
| 0                | 5×51.81 |  |

1306 × 323 × 679 mm

 On request, the collar of the bin can be engraved with text or a logo.

# Type **8295**

3×51.81

₹ 785 × 323 × 679 mm





- ► Three or five separate openings.
- ► Openings with rubber covers.
- ► Lockable doors.
- ► Powder-coated surface.

| Typo | 7702 |
|------|------|

3 × 55 I (bag: 5030)

1117 × 400 × 800 mm

## Type **7375**

3 × 110 l (bag: 1077) 2 × 54 l (bag: 5030)

1600 × 400 × 800 mm



- ► Powder-coated surface.
- ► Height-adjustable feet.
- ► Wheels for portability.
- ► With lid hold. Lockable.

## Type **7762**

3×701

1050 × 350 × 720 mm





**60** en.mevatec.cz