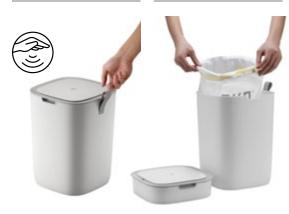

## **Indoor Bins** hands-free

- ► Automatic opening and closing of the lid with soft-closing mechanism.
- Elegant hands-free bin suitable for bathroom or kitchen.
- Seal prevents odour from escaping the bin when closed.