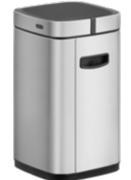

| Туре 8278 | Туре 8279 |
|-----------|-----------|
| 121       | 301       |
|           |           |

- Automatic opening and closing of the lid with soft-closing mechanism.
- ► Stainless steel surface with treatment against fingermarks.
- Fitted with a display for easy control.

| Туре                  | e <b>8280</b>      |  |
|-----------------------|--------------------|--|
| 0                     | 121                |  |
| $\overline{\bigcirc}$ | 240 × 240 × 430 mm |  |