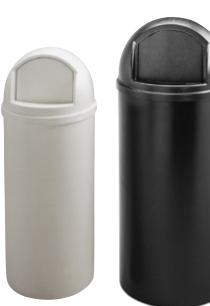

## Type 3695

- 601
- 566×443×945 mm

- Durable plastic and sturdy construction.
- ► Self-extinguishing effect thanks to a closable flap.

| Type <b>4120</b> | Type <b>4121</b> |
|------------------|------------------|
| 571              | 951              |
|                  | (Ç) Ø457×1067mm  |