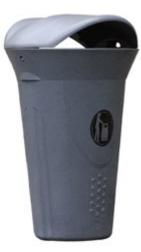

## **Outdoor Litter Bins** round, plastic

## Without Lid

- ► Made of highly durable plastic.
- ► Elliptical shape.
- Bag frame.
- Surface that hinders unauthorised stickers.
- Mounting to a solid surface recommended.

| Type 3694  |               |  |
|------------|---------------|--|
| 0          | 601           |  |
| $\bigcirc$ | 566×443×795mm |  |

## With Opening in the Lid

- See the specifications above.
- ► Fitted with a lock.