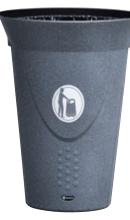

## **Outdoor Litter Bins** round, plastic

## Without Lid

- ► Made of highly durable plastic.
- ► Elliptical shape.
- Bag frame.
- Surface that hinders unauthorised stickers.
- Mounting to a solid surface recommended.

| Type 3694  |               |  |
|------------|---------------|--|
| 0          | 601           |  |
| $\bigcirc$ | 566×443×795mm |  |

## With Opening in the Lid

- See the specifications above.
- ► Fitted with a lock.