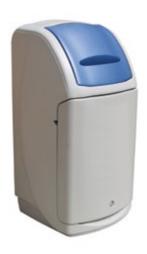

## Type **4122-3**

132.5 l (bag: 1076)

\$\ightarrow\$ 545 \times 516 \times 1043 mm

To choose the colour variant of the flap, append the code of the colour to the end of the product code. E.g. 4122-3 for green, etc.