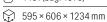

## Type **4122-3**

132.5 l (bag: 1076)

\$\ightarrow\$ 545 \times 516 \times 1043 mm

To choose the colour variant of the flap, append the code of the colour to the end of the product code. E.g. 4122-3 for green, etc.