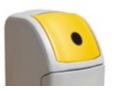

## Type **4122-3**

132.5 l (bag: 1076)

\$\ightarrow\$ 545 \times 516 \times 1043 mm

To choose the colour variant of the flap, append the code of the colour to the end of the product code. E.g. 4122-3 for green, etc.