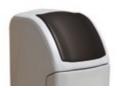

## Type **4122-3**

132.5 l (bag: 1076)

\$\ightarrow\$ 545 \times 516 \times 1043 mm

To choose the colour variant of the flap, append the code of the colour to the end of the product code. E.g. 4122-3 for green, etc.