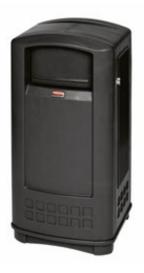

#### Type **7363**

140 l (bag: 1076)

To choose the colour variant of the flap, append the code of the colour to the end of the product code. E.g. 7363-2 for green, etc.

- ► Made of highly durable plastic.
- Two openings on opposite sides keep odour on the inside.
- ► Bag holder.
- ► Can be mounted on the ground.
- ► A plastic insert is available for purchase separately.