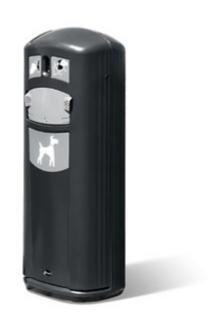

Plastic Insert

Type **4218** 

- ▶ Dog waste bin.
- ► Bag dispenser.
- ► Special chute for completely sanitary use.
- ► Highly durable plastic and two-walled construction.
- ► Surface that hinders unauthorised stickers.