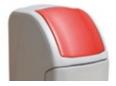

## Type **4122-3**

132.5 l (bag: 1076)

\$\ightarrow\$ 545 \times 516 \times 1043 mm

To choose the colour variant of the flap, append the code of the colour to the end of the product code. E.g. 4122-3 for green, etc.