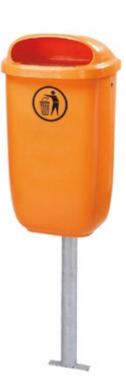

Type 8059-3-9

Made of high-density polyethylene.

 Resistant to UV radiation, sub-zero temperatures, and a wide range of chemicals.

Type 8059-3

- All metal parts are galvanised rust resistant.
- Can be mounted on a post or a wall.
- Fitted with a metal plate for extinguishing cigarettes, and a universal lock.