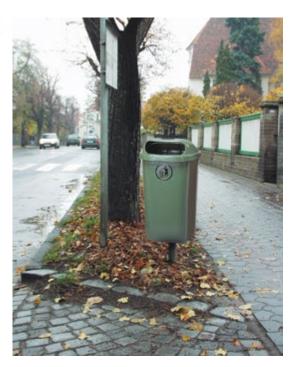

## **Post-Mounted**

- Can be mounted on a post or a wall.
- Fitted with a universal lock.
- All metal parts are rust resistant.
- Metal plate for extinguishing cigarettes.
- A galvanised post is available for purchase separately.

| Type 8059             |                    |  |
|-----------------------|--------------------|--|
| 0                     | 501                |  |
| $\overline{\bigcirc}$ | 465 × 405 × 922 mm |  |

 Hot-dip galvanised post for embedding in concrete.