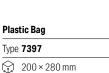

分 128 × 280 mm

😥 Ø 60 × 2000 mm

Post

Type 2034

▶ 25 pc pack.

- ► 5000 pc pack.
- ▶ 10 µ, green, HD.

- ► Made of durable plastic.
- ► Removable plastic insert.
- ▶ Mounts on a post (Type: 6999), ordered separately.