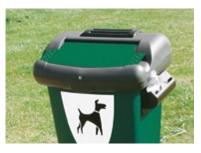

分 128 × 280 mm

😥 Ø 60 × 2000 mm

Post

Type 2034

▶ 25 pc pack.

- ► 5000 pc pack.
- ▶ 10 µ, green, HD.

- ► Made of durable plastic.
- ► Removable plastic insert.
- ▶ Mounts on a post (Type: 6999), ordered separately.