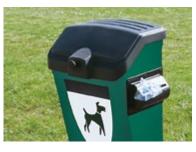

| Type 3823 |
|-----------|
|-----------|

| 0          | 35 l (bag: 7139)   |
|------------|--------------------|
| $\bigcirc$ | 450 × 297 × 675 mm |

▶ With bag dispenser.

Type 3822/Z

► With bag dispenser.

Type 3823/Z