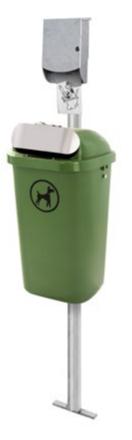

| Type 3823 |
|-----------|
|-----------|

| 0          | 35 l (bag: 7139)   |
|------------|--------------------|
| $\bigcirc$ | 450 × 297 × 675 mm |

▶ With bag dispenser.

Type 3822/Z

► With bag dispenser.

Type 3823/Z