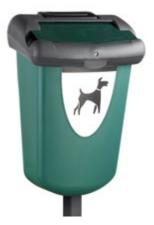

| lype 3822 |
|-----------|
|-----------|

| 0                     | 25 l (bag: 7139)   |
|-----------------------|--------------------|
| $\overline{\bigcirc}$ | 380 × 315 × 570 mm |

- ► Lockable lid.
- ▶ Mounts on a post (Type: 6999), ordered separately.