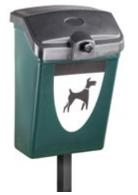

## **Outdoor Litter Bins** square, plastic

- ► Dog waste bin.
- ► Lockable paper bag dispenser.
- A galvanised post is available for purchase separately.

| Type 5225             |                    |  |
|-----------------------|--------------------|--|
| 0                     | 501                |  |
| $\overline{\bigcirc}$ | 440 × 310 × 750 mm |  |

| Bag Dispenser         |                   |  |
|-----------------------|-------------------|--|
| Туре                  | 5225-A            |  |
| $\overline{\bigcirc}$ | 195 × 92 × 265 mm |  |

| Paper Bag with Scoop |  |  |  |
|----------------------|--|--|--|
| Type 5137            |  |  |  |