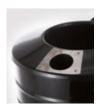

- ► Easy to empty thanks to a hinged bottom.
- ► Fitted with a lock and an ashtray.
- ► Powder-coated surface.
- ► Post not included.

► Hot-dip galvanised post.

To choose the colour variant of the product, append the code of the colour to the end of the product code. E.g. **6397-2** for green, etc.