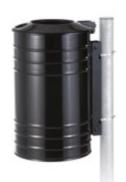

 2.2 I stainless steel ashtray with a surface for extinguishing cigarettes.

| Type <b>7372</b> |                |
|------------------|----------------|
| 0                | 381            |
| $\bigcirc$       | Ø 338 × 538 mm |