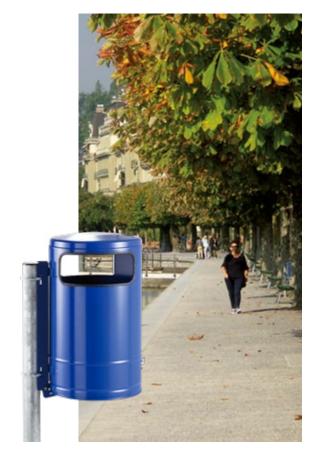

- ► Easy to empty thanks to a hinged bottom.
- ► Fitted with a lock and an ashtray.
- ► Powder-coated surface.
- ► Post not included.

► Hot-dip galvanised post.

To choose the colour variant of the product, append the code of the colour to the end of the product code. E.g. **6397-2** for green, etc.