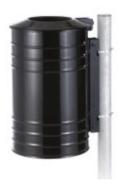

- ► Sturdy bin made of 1–3 mm thick material. ► 2.2 I stainless steel ashtray
- ► For mounting on a post.
- ► Powder-coated surface.

| Type <b>7371</b>      |                |  |
|-----------------------|----------------|--|
| 0                     | 381            |  |
| $\overline{\Diamond}$ | Ø 338 × 538 mm |  |