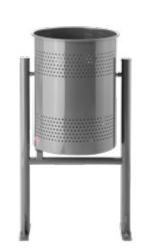

## Outdoor Litter Bins round, metal and wood

- ► Rotating bin firmly connected to the body.
- ► Made of stainless steel.
- ► Can be mounted on the ground.

| Type <b>3835</b>          |                  |  |
|---------------------------|------------------|--|
| 0                         | 301              |  |
| $\overline{\diamondsuit}$ | 435/540 × 905 mm |  |