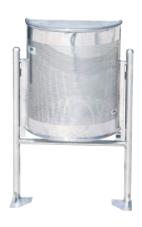

## Outdoor Litter Bins round, metal and wood

- ► Rotating bin firmly connected to the body.
- ► Made of stainless steel.
- ► Can be mounted on the ground.

| Type <b>3835</b>          |                  |  |
|---------------------------|------------------|--|
| 0                         | 301              |  |
| $\overline{\diamondsuit}$ | 435/540 × 905 mm |  |