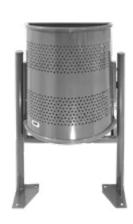

| Type <b>3837</b> |                  |  |
|------------------|------------------|--|
| 0                | 301              |  |
| $\bigcirc$       | 435/540 × 905 mm |  |