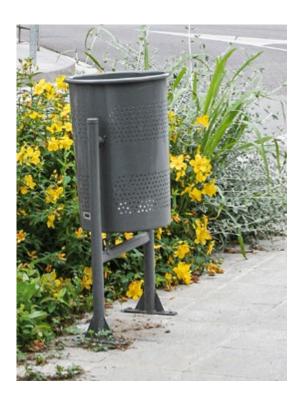

| Туре       | : 3836               |
|------------|----------------------|
| 0          | 601                  |
| $\bigcirc$ | Ø 375 × 465 × 885 mm |
|            |                      |

- ► Rotating bin firmly connected to the body.
- ► Made of steel with a durable painted finish.
- ► Can be mounted on the ground.