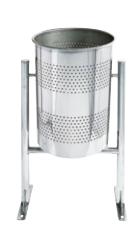

| Туре       | : 3836               |
|------------|----------------------|
| 0          | 601                  |
| $\bigcirc$ | Ø 375 × 465 × 885 mm |
|            |                      |

- ► Rotating bin firmly connected to the body.
- ► Made of steel with a durable painted finish.
- ► Can be mounted on the ground.