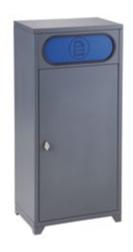

- ► Galvanised steel with powder coating.
- ▶ Insert made of galvanised sheet metal.
- ► Lockable doors.

To choose the colour variant of the lid, append the code of the colour to the end of the product code. E.g. **8190-4** for yellow, etc.