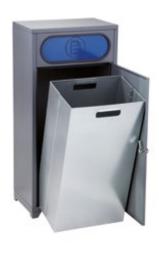

- ► Galvanised steel with powder coating.
- ▶ Insert made of galvanised sheet metal.
- ► Lockable doors.

To choose the colour variant of the lid, append the code of the colour to the end of the product code. E.g. **8190-4** for yellow, etc.