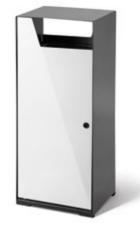

- ► Galvanised steel with powder coating.
- ▶ Insert made of galvanised sheet metal.
- ► Lockable doors.

To choose the colour variant of the lid, append the code of the colour to the end of the product code. E.g. **8190-4** for yellow, etc.