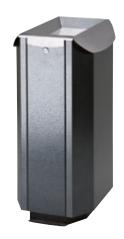

## With Side Opening

- ► Sturdy galvanised body.
- ► Powder-coated surface.
- ► Opening with a flap.
- ► Removable galvanised insert.
- ► Feet can be mounted on the ground.

Type **7341**☐ 60 I

☐ 440 × 280 × 930 mm