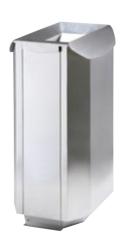

## With Side Opening

- ► Sturdy galvanised body.
- ► Powder-coated surface.
- ► Opening with a flap.
- ► Removable galvanised insert.
- ► Feet can be mounted on the ground.

Type **7341**☐ 60 I

☐ 440 × 280 × 930 mm