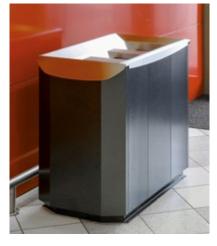

## Stainless Steel Design

**Outdoor, Three-Chamber** 

Type **3781-N** 

78 en.mevatec.cz