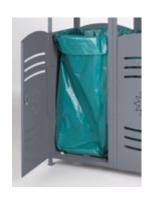

## Type **7370**

3 × 110 l (bag: 1077)

1400 × 380 × 1060 mm

- ► Indoor and outdoor variants (difference in the thickness of material: 1 or 2 mm).
- ► Powder-coated surface.
- ► Removable inserts made of galvanised metal.
- ► Lockable door. Indoor, Three-Chamber