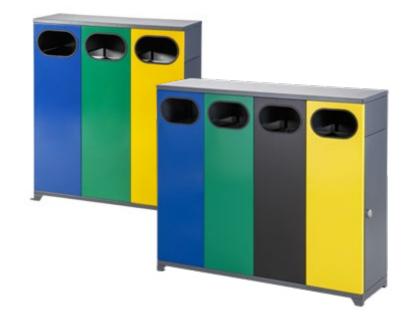

| Type <b>7165 - 3I</b>               | Type <b>7165 – 3E</b>                |
|-------------------------------------|--------------------------------------|
| 3×401                               | 3×401                                |
| \$25 × 315 × 995 mm                 | 825 × 315 × 995 mm                   |
|                                     |                                      |
| Indoor, Four-Chamber                | Outdoor, Four-Chamber                |
| Indoor, Four-Chamber Type 7165 - 4I | Outdoor, Four-Chamber Type 7165 – 4E |
| <u> </u>                            | _ <del> `</del>                      |