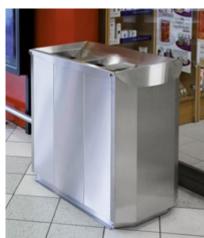

- ► Hinged lid with a soft-close mechanism.
- ► Removable inserts made of galvanised metal.
- ▶ Prepared for mounting on the ground.
- ► In two surface finishes.

| Туре | 3781                 |  |
|------|----------------------|--|
| P    | 3 × 57 I (bag: 1077) |  |

## Stainless Steel Design

**Outdoor, Three-Chamber** 

Type **3781-N** 

78 en.mevatec.cz