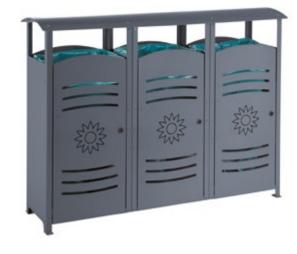

## **Multi-Chamber**

- ► Sturdy steel body.
- ► Lockable doors.
- ► Can be mounted on the ground.
- ► Powder-coated surface.

## Type **7370**

3 × 110 l (bag: 1077)

1400 × 380 × 1060 mm

- ► Indoor and outdoor variants (difference in the thickness of material: 1 or 2 mm).
- ► Powder-coated surface.
- ► Removable inserts made of galvanised metal.
- ► Lockable door. Indoor, Three-Chamber