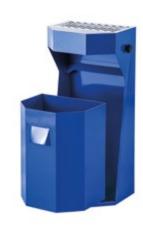

- ► Ashtray at the top.
- ► Freely removable container.
- ► Spare insert available for order.

1 2 4 5 6

Spare Insert

Type **5228-B** 

To choose the colour variant of the product, append the code of the colour to the end of the product code. E.g. **5228-2** for green, etc.