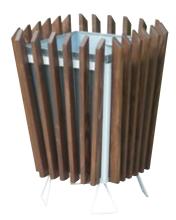

- ► Steel body.
- ► Wood cladding.
- ► Removable galvanised insert.

Spare Insert

<del></del> <del>\$\infty\$</del> 460 × 460 × 650 mm

Type **5231-A** 

**80** en.mevatec.cz