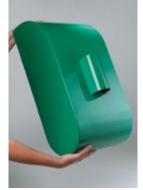

- ► Ashtray at the top.
- ► Freely removable container.
- ► Spare insert available for order.

1 2 4 5 6

Spare Insert

Type **5228-B** 

To choose the colour variant of the product, append the code of the colour to the end of the product code. E.g. **5228-2** for green, etc.