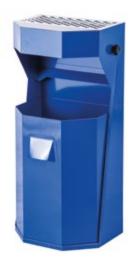

- ► Ashtray at the top.
- ► Freely removable container.
- ► Spare insert available for order.

1 2 4 5 6

Spare Insert

Type **5228-B** 

To choose the colour variant of the product, append the code of the colour to the end of the product code. E.g. **5228-2** for green, etc.