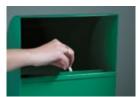

- ► Ashtray at the top.
- ► Freely removable container.
- ► Spare insert available for order.

1 2 4 5 6

Spare Insert

Type **5228-B** 

To choose the colour variant of the product, append the code of the colour to the end of the product code. E.g. **5228-2** for green, etc.