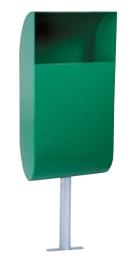

- ► Removable ashtray.
- ► Can be mounted on a post (ordered separately).
- ► Powder-coated surface.

**1** 2 3 6

Type **4271** 

Post

Type **6999** 

To choose the colour variant of the product, append the code of the colour to the end of the product code. E.g. **4271-2** for green, etc.