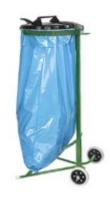

| Туре | 6121  |
|------|-------|
| 9    | 25001 |

1200 × 1340 × 2300 mm

- ► Metal body with plastic lids.
- ► Powder-coated surface.
- ► Galvanised or painted (RAL) surface available on request.

| Mono Wall-Mounted | Mono Mobile       | Mono Stable       | Duo Stable            | Quattro               |
|-------------------|-------------------|-------------------|-----------------------|-----------------------|
| Type <b>5235</b>  | Type <b>5236</b>  | Type <b>5237</b>  | Type <b>5238</b>      | Type <b>5242</b>      |
| 120 l (bag: 1077) | 120 I (bag: 1077) | 120 I (bag: 1077) | 2 × 120 l (bag: 1077) | 4 × 120 l (bag: 1077) |
|                   |                   |                   |                       | 1000 × 1020 mm        |