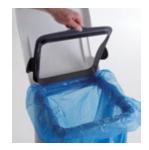

| Туре | 6121  |
|------|-------|
| 9    | 25001 |

1200 × 1340 × 2300 mm

- ► Metal body with plastic lids.
- ► Powder-coated surface.
- ► Galvanised or painted (RAL) surface available on request.

| Mono Wall-Mounted | Mono Mobile       | Mono Stable       | Duo Stable            | Quattro               |
|-------------------|-------------------|-------------------|-----------------------|-----------------------|
| Type <b>5235</b>  | Type <b>5236</b>  | Type <b>5237</b>  | Type <b>5238</b>      | Type <b>5242</b>      |
| 120 l (bag: 1077) | 120 I (bag: 1077) | 120 I (bag: 1077) | 2 × 120 l (bag: 1077) | 4 × 120 l (bag: 1077) |
|                   |                   |                   |                       | 1000 × 1020 mm        |