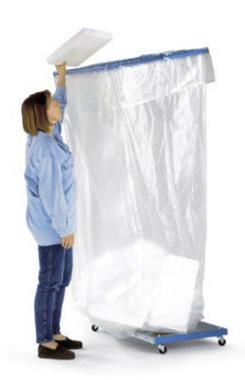

## Bag Stands indoor

- ► Made entirely of plastic.
- ► Easy to disassemble.
- ► Bag types: 5030 and 1077.

Type **7775** 

70-1201

350 × 400 × 750 mm

- ► For high-capacity bags.
- ► For large amounts of lightweight waste.
- ► Bag type: 6520 (2.5 m³).
- ► Powder-coated surface.