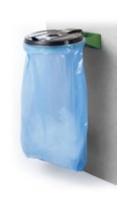

| Туре | 6121  |
|------|-------|
| 9    | 25001 |

1200 × 1340 × 2300 mm

- ► Metal body with plastic lids.
- ► Powder-coated surface.
- ► Galvanised or painted (RAL) surface available on request.

| Mono Wall-Mounted | Mono Mobile       | Mono Stable       | Duo Stable            | Quattro               |
|-------------------|-------------------|-------------------|-----------------------|-----------------------|
| Type <b>5235</b>  | Type <b>5236</b>  | Type <b>5237</b>  | Type <b>5238</b>      | Type <b>5242</b>      |
| 120 l (bag: 1077) | 120 I (bag: 1077) | 120 I (bag: 1077) | 2 × 120 l (bag: 1077) | 4 × 120 l (bag: 1077) |
|                   |                   |                   |                       | 1000 × 1020 mm        |