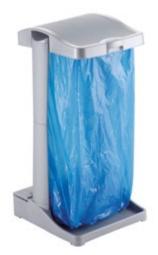

| Туре | 6121  |
|------|-------|
| 9    | 25001 |

1200 × 1340 × 2300 mm

- ► Metal body with plastic lids.
- ► Powder-coated surface.
- ► Galvanised or painted (RAL) surface available on request.

| Mono Wall-Mounted | Mono Mobile       | Mono Stable       | Duo Stable            | Quattro               |
|-------------------|-------------------|-------------------|-----------------------|-----------------------|
| Type <b>5235</b>  | Type <b>5236</b>  | Type <b>5237</b>  | Type <b>5238</b>      | Type <b>5242</b>      |
| 120 l (bag: 1077) | 120 I (bag: 1077) | 120 I (bag: 1077) | 2 × 120 l (bag: 1077) | 4 × 120 l (bag: 1077) |
|                   |                   |                   |                       | 1000 × 1020 mm        |