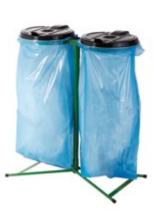

| Туре | 6121  |
|------|-------|
| 9    | 25001 |

1200 × 1340 × 2300 mm

- ► Metal body with plastic lids.
- ► Powder-coated surface.
- ► Galvanised or painted (RAL) surface available on request.

| Mono Wall-Mounted | Mono Mobile       | Mono Stable       | Duo Stable            | Quattro               |
|-------------------|-------------------|-------------------|-----------------------|-----------------------|
| Type <b>5235</b>  | Type <b>5236</b>  | Type <b>5237</b>  | Type <b>5238</b>      | Type <b>5242</b>      |
| 120 l (bag: 1077) | 120 I (bag: 1077) | 120 I (bag: 1077) | 2 × 120 l (bag: 1077) | 4 × 120 l (bag: 1077) |
|                   |                   |                   |                       | 1000 × 1020 mm        |