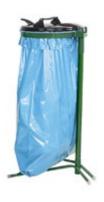

| Туре | 6121  |
|------|-------|
| 9    | 25001 |

1200 × 1340 × 2300 mm

- ► Metal body with plastic lids.
- ► Powder-coated surface.
- ► Galvanised or painted (RAL) surface available on request.

| Mono Wall-Mounted | Mono Mobile       | Mono Stable       | Duo Stable            | Quattro               |
|-------------------|-------------------|-------------------|-----------------------|-----------------------|
| Type <b>5235</b>  | Type <b>5236</b>  | Type <b>5237</b>  | Type <b>5238</b>      | Type <b>5242</b>      |
| 120 l (bag: 1077) | 120 I (bag: 1077) | 120 I (bag: 1077) | 2 × 120 l (bag: 1077) | 4 × 120 l (bag: 1077) |
|                   |                   |                   |                       | 1000 × 1020 mm        |