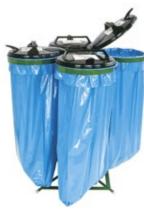

| Туре | 6121  |
|------|-------|
| 9    | 25001 |

1200 × 1340 × 2300 mm

- ► Metal body with plastic lids.
- ► Powder-coated surface.
- ► Galvanised or painted (RAL) surface available on request.

| Mono Wall-Mounted | Mono Mobile       | Mono Stable       | Duo Stable            | Quattro               |
|-------------------|-------------------|-------------------|-----------------------|-----------------------|
| Type <b>5235</b>  | Type <b>5236</b>  | Type <b>5237</b>  | Type <b>5238</b>      | Type <b>5242</b>      |
| 120 l (bag: 1077) | 120 I (bag: 1077) | 120 I (bag: 1077) | 2 × 120 l (bag: 1077) | 4 × 120 l (bag: 1077) |
|                   |                   |                   |                       | 1000 × 1020 mm        |