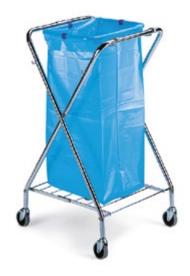

- ► Chrome body.
- ► Easy bag attachment with clips.
- grid at the bottom prevents the bag tearing.

| Type <b>7618</b>      | Version for 2 Bags  |
|-----------------------|---------------------|
| 1201                  | Type <b>7617</b>    |
| € 600 × 620 × 1030 mm | 2 × 120 l           |
|                       | 600 × 670 × 1100 mm |