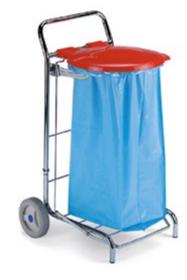

Version with a Plastic Lid and a Foot Pedal System

Type **5081** 

- ► Chrome body.
- ► Easy bag attachment with a rubber band.
- grid at the bottom prevents the bag tearing.

| Type <b>7615</b>       | Version with a Plastic Lid and |
|------------------------|--------------------------------|
| 1201                   | a Foot Pedal System            |
| \$ 580 × 580 × 1020 mm |                                |