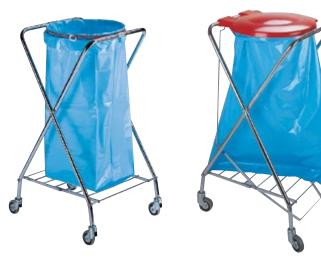

## **Bag Stands** indoor

- ► Chrome body.
- ► Easy bag attachment with a rubber band.
- ▶ grid at the bottom prevents the bag tearing.
- ▶ 80 mm Ø castors.

| Type <b>4142</b> |                     |  |
|------------------|---------------------|--|
| 0                | 120                 |  |
| $\bigcirc$       | 560 × 580 × 1020 mm |  |