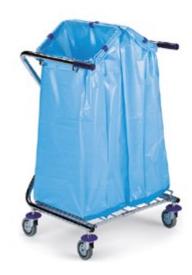

- ► Chrome body.
- ► Easy bag attachment with clips.
- grid at the bottom prevents the bag tearing.

| Type <b>7618</b>      | Version for 2 Bags  |
|-----------------------|---------------------|
| 1201                  | Type <b>7617</b>    |
| € 600 × 620 × 1030 mm | 2 × 120 l           |
|                       | 600 × 670 × 1100 mm |