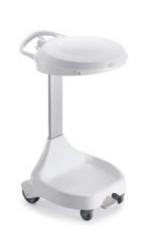

- ► Fitted with plastic lids with a bag holder.
- ► Rubber bumpers protect objects in the room.
- ▶ 80 mm Ø swivel castors.
- ► Powder-coated surface.
- ► Bag types: 5030.

| Туре | 4665 |  |
|------|------|--|
| 0    | 701  |  |

₩ 400×480×960 mm

<u>1</u> 2 4 6

| Type <b>4666</b> |       |  |
|------------------|-------|--|
| 0                | 2×701 |  |
|                  |       |  |

Type **4667** 

Type **4668** 

750 × 480 × 960 mm