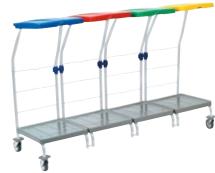

1460 × 480 × 960 mm

- ► Foot pedal for opening the lid.
- ► Made entirely out of plastic (easy to maintain).
- ▶ 125 mm Ø fixed castors.
- ► Fitted with tool holders.

► 80 mm Ø swivel castors.

Type **7621**☐ 120 I