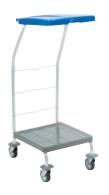

- ► Fitted with plastic lids with a bag holder.
- ► Rubber bumpers protect objects in the room.
- ▶ 80 mm Ø swivel castors.
- ► Powder-coated surface.
- ► Bag types: 5030.

| Туре | 4665 |  |
|------|------|--|
| 0    | 701  |  |

₩ 400×480×960 mm

<u>1</u> 2 4 6

| Type <b>4666</b> |       |  |
|------------------|-------|--|
| 0                | 2×701 |  |
|                  |       |  |

Type **4667** 

Type **4668** 

750 × 480 × 960 mm