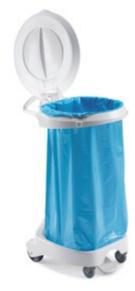

1460 × 480 × 960 mm

- ► Foot pedal for opening the lid.
- ► Made entirely out of plastic (easy to maintain).
- ▶ 125 mm Ø fixed castors.
- ► Fitted with tool holders.

► 80 mm Ø swivel castors.

Type **7621**☐ 120 I

☐ 500 × 640 × 990 mm

1 2 4 6

To choose the colour variant of the lid, append the code of the colour to the end of the product code. E.g. **7621-2** for green, etc.

1 2 4 6

en.mevatec.cz 85