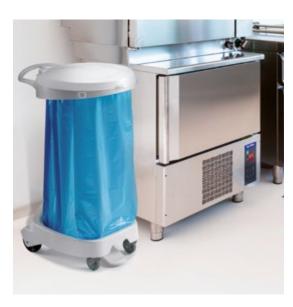

1460 × 480 × 960 mm

- ► Foot pedal for opening the lid.
- ► Made entirely out of plastic (easy to maintain).
- ▶ 125 mm Ø fixed castors.
- ► Fitted with tool holders.

► 80 mm Ø swivel castors.

Type **7621**☐ 120 I

☐ 500 × 640 × 990 mm

1 2 4 6

To choose the colour variant of the lid, append the code of the colour to the end of the product code. E.g. **7621-2** for green, etc.

1 2 4 6

en.mevatec.cz 85