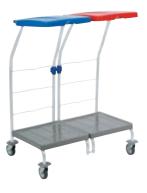

₩ 400×480×960 mm

<u>1</u> 2 4 6

| Type <b>4666</b> |       |  |
|------------------|-------|--|
| 0                | 2×701 |  |
|                  |       |  |

Type **4667** 

Type **4668** 

750 × 480 × 960 mm