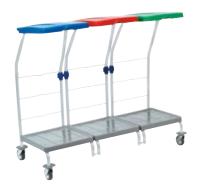

₩ 400×480×960 mm

<u>1</u> 2 4 6

| Type <b>4666</b> |       |  |
|------------------|-------|--|
| 0                | 2×701 |  |
|                  |       |  |

Type **4667** 

Type **4668** 

750 × 480 × 960 mm

1460 × 480 × 960 mm

- ► Foot pedal for opening the lid.
- ► Made entirely out of plastic (easy to maintain).
- ▶ 125 mm Ø fixed castors.
- ► Fitted with tool holders.

► 80 mm Ø swivel castors.

Type **7621**☐ 120 I