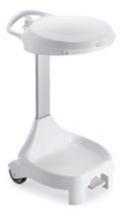

1460 × 480 × 960 mm

- ► Foot pedal for opening the lid.
- ► Made entirely out of plastic (easy to maintain).
- ▶ 125 mm Ø fixed castors.
- ► Fitted with tool holders.

► 80 mm Ø swivel castors.

Type **7621**☐ 120 I

☐ 500 × 640 × 990 mm

1 2 4 6

To choose the colour variant of the lid, append the code of the colour to the end of the product code. E.g. **7621-2** for green, etc.

1 2 4 6

en.mevatec.cz 85