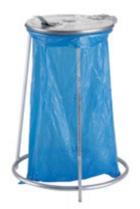

## Bag Stands outdoor

- ► Hot-dip galvanised or zinc-plated body.
- ► Simple and quick bag attachment.
- ► Easy to stack.
- ► Bags available for order: 1077 (120 I, 50 μ), 1078 (120 I, 80 μ).

| Type | 1020 |  |
|------|------|--|
| 9    | 1201 |  |