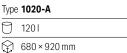

## Bag Stands outdoor

- ► Hot-dip galvanised or zinc-plated body.
- ► Simple and quick bag attachment.
- ► Easy to stack.
- ► Bags available for order: 1077 (120 I, 50 μ), 1078 (120 I, 80 μ).

| Type | 1020 |  |
|------|------|--|
| 9    | 1201 |  |