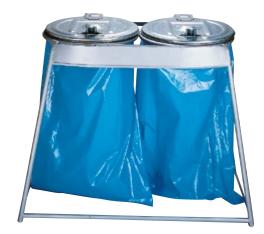

| Туре       | 0039                |
|------------|---------------------|
| 0          | 2 × 120 l           |
| $\bigcirc$ | 1130 × 615 × 950 mm |
|            |                     |

en.mevatec.cz 87