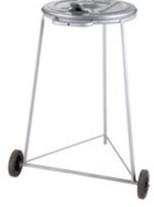

| Type <b>0041</b>          |              |  |  |  |  |
|---------------------------|--------------|--|--|--|--|
| Type                      | 0041         |  |  |  |  |
| 0                         | 1201         |  |  |  |  |
| $\overline{\diamondsuit}$ | 600 × 950 mm |  |  |  |  |