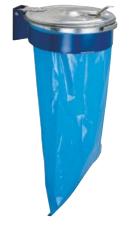

## Bag Stands outdoor

- ► Hot-dip galvanised or zinc-plated body.
- ► Simple and quick bag attachment.
- ► Easy to stack.
- ► Bags available for order: 1077 (120 I, 50 μ), 1078 (120 I, 80 μ).

| Type | 1020 |  |
|------|------|--|
| 9    | 1201 |  |

- ► For mounting on a wall, street lamp etc.
- ► Wheeled.
- ▶ Double.
- ► Surface for stickers or markings.

| Type <b>5219</b> |              |  |  |  |
|------------------|--------------|--|--|--|
| 0                | 120          |  |  |  |
| $\bigcirc$       | 480 × 210 mm |  |  |  |