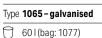

₩ 438 × 580 × 1040 mm

- ► Commonly used in car parks, petrol stations, etc.
- ► Powder-coated or hot-dip galvanised finish.
- ► Can be complemented with bags of the same colour as the stand.

Type **1064 - galvanised**110 l (bag: 1077)