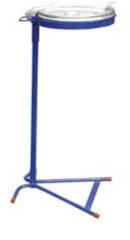

## Bag Stands outdoor

- ► Durable galvanised lid.
- ► Disassemblable powder-coated body.
- ► Simple bag attachment.
- ► Available for 120 or 240 l bag.

► Stable.

| Type <b>3624</b> |                   |  |  |  |
|------------------|-------------------|--|--|--|
| 0                | 120 I (bag: 1077) |  |  |  |