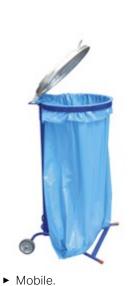

|  |  | _ |  |
|--|--|---|--|
|  |  | _ |  |

Type **3625**240 l (bag: 1076)

438 × 550 × 1040 mm

► MODIIE

Type **3626**1201 (bag: 1077)

350 × 500 × 980 mm

Type **3627** 

240 I (bag: 1076)