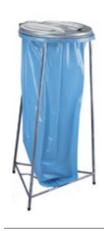

438 × 1030 mm

Type 1049 - painted

60 l (bag: 1077)

Type 1050 - painted

110 l (bag: 1077)

438 × 1030 mm

**88** en.mevatec.cz