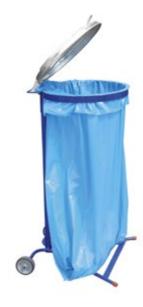

|  |  | _ |  |
|--|--|---|--|
|  |  | _ |  |

Type **3625**240 l (bag: 1076)

438 × 550 × 1040 mm

► MODIIE

Type **3626**1201 (bag: 1077)

350 × 500 × 980 mm

Type **3627** 

240 I (bag: 1076)