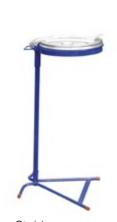

## Bag Stands outdoor

- ► Durable galvanised lid.
- ► Disassemblable powder-coated body.
- ► Simple bag attachment.
- ► Available for 120 or 240 l bag.

► Stable.

| Type <b>3624</b> |                   |  |  |  |
|------------------|-------------------|--|--|--|
| 0                | 120 I (bag: 1077) |  |  |  |