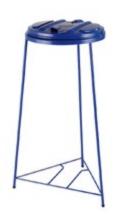

## Bag Stands outdoor

- ► Durable galvanised lid.
- ► Disassemblable powder-coated body.
- ► Simple bag attachment.
- ► Available for 120 or 240 l bag.

► Stable.

| Type <b>3624</b> |                   |  |  |  |
|------------------|-------------------|--|--|--|
| 0                | 120 I (bag: 1077) |  |  |  |

|  |  | _ |  |
|--|--|---|--|
|  |  | _ |  |

Type **3625**240 l (bag: 1076)

438 × 550 × 1040 mm

► MODIIE

Type **3626**1201 (bag: 1077)

350 × 500 × 980 mm

Type **3627** 

240 I (bag: 1076)