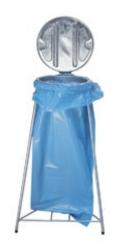

₩ 438 × 580 × 1040 mm

- ► Commonly used in car parks, petrol stations, etc.
- ► Powder-coated or hot-dip galvanised finish.
- ► Can be complemented with bags of the same colour as the stand.

Type **1064 - galvanised**110 l (bag: 1077)