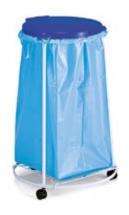

Type 1054-komaxit powder coating

- ► Metal body with a powder coated finish.
- ► Plastic lid.

Type 1060 - galvanised

Ø 350 × 265 mm

60 I

Type **7619** 

Type **7620** 7 70 I 360 × 500 × 760 mm <u>1 4 6</u>

- ► For indoor and outdoor environments.
- ► Lightweight and stable construction made of plastic.
- ► Bag frame.