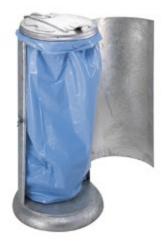

► Variant with a mount for installing on a wall, a post, etc.

- ► Enclosed stand with a door
- ► Self-extinguishing in case of a fire.

Type 1051 - komaxit powder coating

Type 1055 - galvanised 60 I

Ø 350 × 900 mm