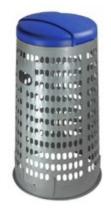

Type **3857** 1201 Ø 370/500 × 870 mm <u>1</u> 2 4 6

To choose the colour variant of the lid, append the code of the colour  $% \left( 1\right) =\left( 1\right) \left( 1\right)$ to the end of the product code. E.g. 7621-4 for yellow, etc.