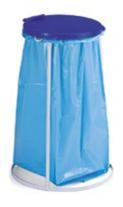

Type 1054-komaxit powder coating

- ► Metal body with a powder coated finish.
- ► Plastic lid.

Type 1060 - galvanised

Ø 350 × 265 mm

60 I

Type **7619** 

Type **7620** 7 70 I 360 × 500 × 760 mm <u>1 4 6</u>

- ► For indoor and outdoor environments.
- ► Lightweight and stable construction made of plastic.
- ► Bag frame.