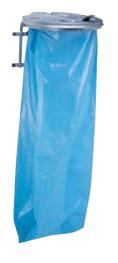

► Variant with a mount for installing on a wall, a post, etc.

- ► Enclosed stand with a door
- ► Self-extinguishing in case of a fire.

Type 1051 - komaxit powder coating

Type 1055 - galvanised 60 I

Ø 350 × 900 mm