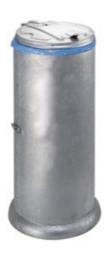

► Variant with a mount for installing on a wall, a post, etc.

- ► Enclosed stand with a door
- ► Self-extinguishing in case of a fire.

Type 1051 - komaxit powder coating

Type 1055 - galvanised 60 I

Ø 350 × 900 mm