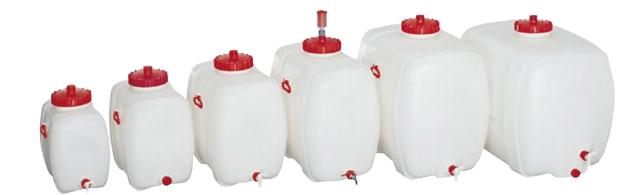

## **For Drinking Water**

- Designed for drinking water, as well as other beverages (wine, cider, fruit juice, etc.).
- ► Made of high-density polyethylene certified for food.
- The high quality of the material ensures the taste of the stored product is not affected.
- ► 220 mm screw cap for easy cleaning.
- ► Two handles for ease-of-handling.
- Deep outlet with a replaceable tap.

| Туре 3758 | Type <b>3759</b>   | Type <b>3760</b> | Type <b>3761</b>     | Type <b>3762</b> | Туре 3763          |
|-----------|--------------------|------------------|----------------------|------------------|--------------------|
| 601       | 1001               | 1501             | 2001                 | 3001             | 5001               |
|           | G30 × 420 × 670 mm |                  | 😥 810 × 480 × 840 mm |                  | 😥 1060×730×1030 mm |
| 읍 3.5 kg  | 곱 5.5 kg           | 곱 8.5 kg         | 곱 11 kg              | 곱 13.5 kg        | 凸 21 kg            |