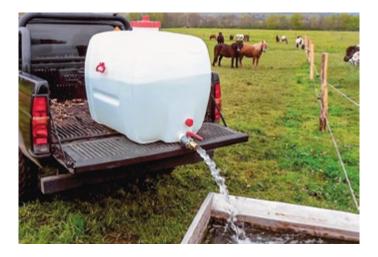

## **For Drinking Water**

- Designed for drinking water, as well as other beverages (wine, cider, fruit juice, etc.).
- ► Made of high-density polyethylene certified for food.
- The high quality of the material ensures the taste of the stored product is not affected.
- ► 220 mm screw cap for easy cleaning.
- ► Two handles for ease-of-handling.
- Deep outlet with a replaceable tap.