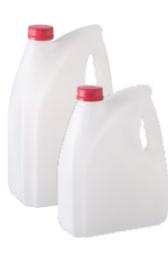

## Lightweight

- Designed for transporting liquids.
- ▶ 35 mm screw cap.
- Made of high-quality clear polyethylene. Lightweight design.

| Type 8024       | Type 8025              |  |  |
|-----------------|------------------------|--|--|
| 31              | 51                     |  |  |
| ♀ 195×95×250 mm | (⊋) 195 × 128 × 310 mm |  |  |
| 즈 120 g         | 곱 160 g                |  |  |